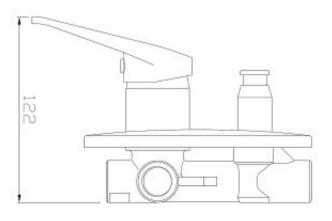

## **PRODUCT SPECIFICATION**

Product Code 157456

Material DZR brass
Finish Chrome Plated
Handle Style Zinc Die Cast handle
Inclusions Installation Instructions
Warranty Visit raymor.com.au
Pressure 100k pa-500k pa