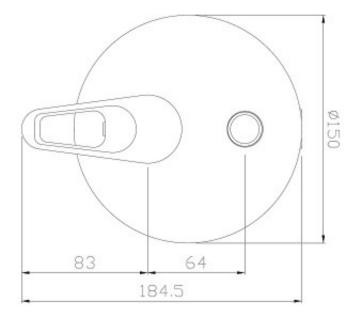

## **PRODUCT SPECIFICATION**

Product Code 157456

Material DZR brass
Finish Chrome Plated
Handle Style Zinc Die Cast handle
Inclusions Installation Instructions
Warranty Visit raymor.com.au
Pressure 100k pa-500k pa