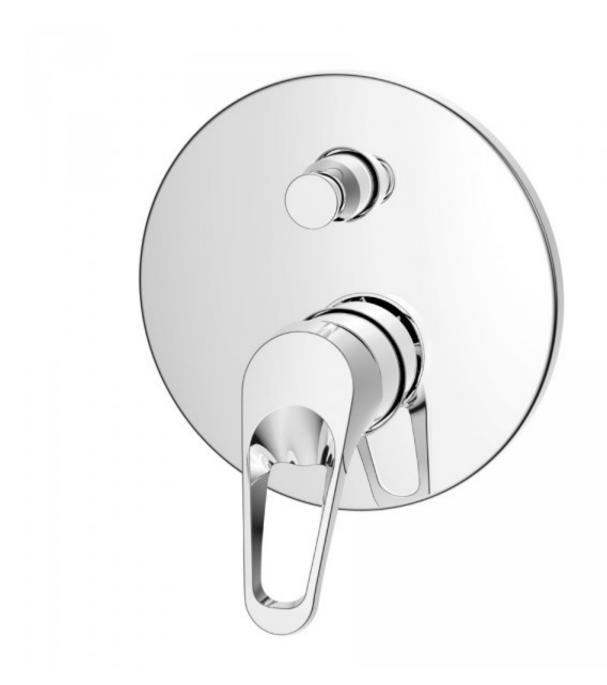

Essentials Bath & Shower Mixer with Diverter C/P

Product Code:157456

## Essentials Bath & Shower Mixer with Diverter C/P

## **PRODUCT SPECIFICATION**

Product Code 157456

Material DZR brass
Finish Chrome Plated
Handle Style Zinc Die Cast handle
Inclusions Installation Instructions
Warranty Visit raymor.com.au
Pressure 100k pa-500k pa