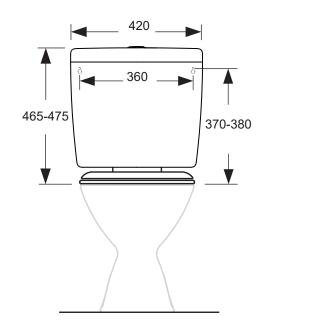

## For more information call 1800 BATHROOM (1800 228 476) or visit tradelink.com.au

All dimensions are in millimetres. Dimensions shown are approximate and should be checked against the product before installation. Changes may be made to this specification without notice due to our commitment to continual improvement. See tradelink.com.au for full warranty details.

### For more information call 1800 BATHROOM (1800 228 476) or visit tradelink.com.au

All dimensions are in millimetres. Dimensions shown are approximate and should be checked against the product before installation. Changes may be made to this specification without notice due to our commitment to continual improvement. See tradelink.com.au for full warranty details.