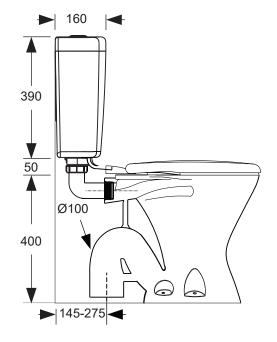

#### **PRODUCT SPECIFICATIONS**

| Colour                | White                                                                                                                                                                                                                                                   |
|-----------------------|---------------------------------------------------------------------------------------------------------------------------------------------------------------------------------------------------------------------------------------------------------|
| Pan                   | Vitreous china                                                                                                                                                                                                                                          |
| Cistern               | Standard Cistern, Plastic                                                                                                                                                                                                                               |
| Rim Type              | Box                                                                                                                                                                                                                                                     |
| Seat                  | Standard                                                                                                                                                                                                                                                |
| Trap Type             | S-trap set out 145-275mm                                                                                                                                                                                                                                |
| Inlet Valve           | Bottom entry inlet valve, adjustable to suit<br>bottom left or bottom right inlet. Adjustable<br>to 9/4.5L and 6/3L flush                                                                                                                               |
| Outlet Valve          | 4.5/3L Dual flush outlet valve                                                                                                                                                                                                                          |
| Inclusions            | 1 x Standard Cistern with link and seat<br>1 x S Trap Pan<br>Installation Instructions                                                                                                                                                                  |
| Maintenance<br>& Care | Surfaces should be regularly cleaned with a<br>soft, dampened cloth or sponge with warm,<br>soapy water or mild detergent only. Do not<br>use abrasive brushes, scourers, cleaners or<br>harsh chlorides or chemicals as these can<br>damage the finish |

## For more information call 1800 BATHROOM (1800 228 476) or visit tradelink.com.au

All dimensions are in millimetres. Dimensions shown are approximate and should be checked against the product before installation. Changes may be made to this specification without notice due to our commitment to continual improvement. See tradelink.com.au for full warranty details.

### For more information call 1800 BATHROOM (1800 228 476) or visit tradelink.com.au

All dimensions are in millimetres. Dimensions shown are approximate and should be checked against the product before installation. Changes may be made to this specification without notice due to our commitment to continual improvement. See tradelink.com.au for full warranty details.