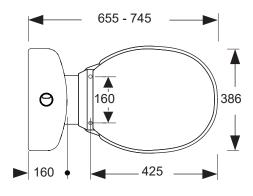

## For more information call 1800 BATHROOM (1800 228 476) or visit tradelink.com.au

All dimensions are in millimetres. Dimensions shown are approximate and should be checked against the product before installation. Changes may be made to this specification without notice due to our commitment to continual improvement. See tradelink.com.au for full warranty details.

### For more information call 1800 BATHROOM (1800 228 476) or visit tradelink.com.au

All dimensions are in millimetres. Dimensions shown are approximate and should be checked against the product before installation. Changes may be made to this specification without notice due to our commitment to continual improvement. See tradelink.com.au for full warranty details.