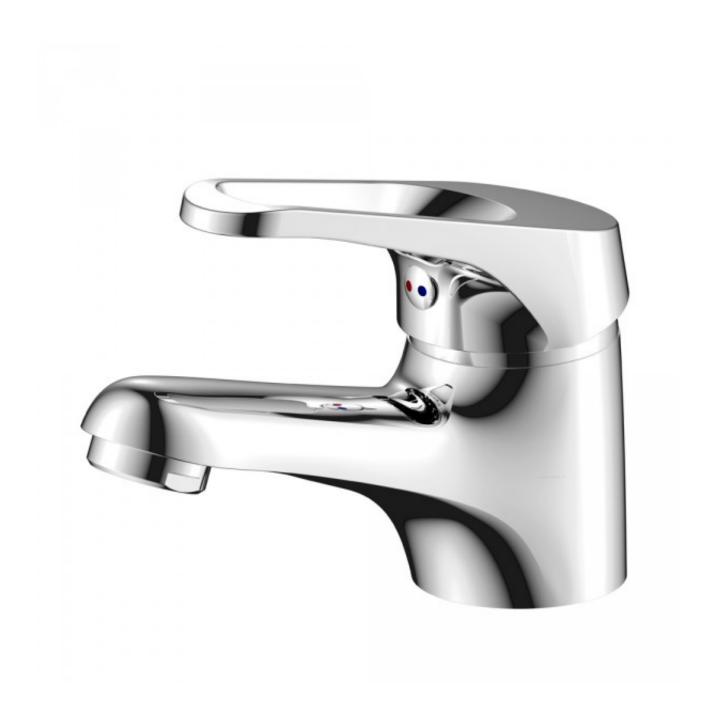

## Essentials Basin Mixer C/P

Product Code:157455

## Essentials Basin Mixer C/P

## **PRODUCT SPECIFICATION**

**Product Code** 157455 Material DZR brass **Finish** Chrome Plated **Handle Style** Zinc Die Cast handle **Inclusions** Installation Instructions Warranty Visit raymor.com.au **Spout Reach** 101mm fixed spout Stainless Steel EPDM lined **Connector Tails** 