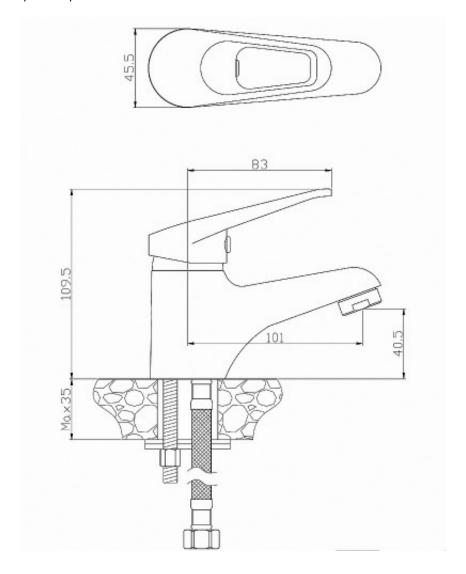

## **PRODUCT SPECIFICATION**

**Product Code** 157455 Material DZR brass **Finish** Chrome Plated **Handle Style** Zinc Die Cast handle **Inclusions** Installation Instructions Warranty Visit raymor.com.au **Spout Reach** 101mm fixed spout Stainless Steel EPDM lined **Connector Tails** 

Missau Hainht 40 Fram

Mixer Height 40.5mm

Pressure 100k pa-500k pa

Printed:27/09/2020