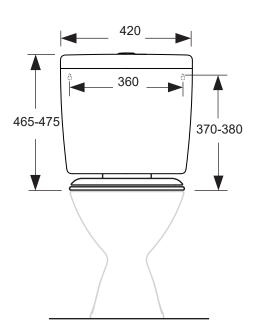

## PRODUCT SPECIFICATIONS

Colour White

**Cistern** Plastic

**Seat** Medium Duty

**Inlet Valve** Bottom entry inlet valve,

adjustable to suit bottom left or bottom right inlet. Ajustable to

6/3L and 9/4.5L flush.

Outlet Valve 4.5/3L Dual flush outlet valve

**Inclusions** 1x Cistern

1x Link 1x Seat

Installation Instructions

Maintenance & Care

Surfaces should be regularly cleaned with a soft, dampened cloth or sponge with warm, soapy water or mild detergent only. Do not use abrasive brushes, scourers, cleaners or harsh chlorides or chemicals as these can damage the finish