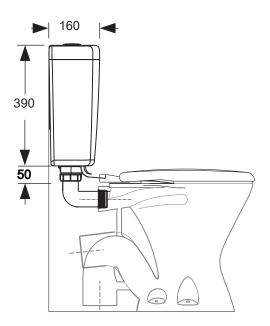

## PRODUCT SPECIFICATIONS

Colour White

**Cistern** Plastic

**Seat** Medium Duty

**Inlet Valve** Bottom entry inlet valve,

adjustable to suit bottom left or bottom right inlet. Ajustable to

6/3L and 9/4.5L flush.

Outlet Valve 4.5/3L Dual flush outlet valve

**Inclusions** 1x Cistern

1x Link 1x Seat

Installation Instructions

Maintenance & Care

Surfaces should be regularly cleaned with a soft, dampened cloth or sponge with warm, soapy water or mild detergent only. Do not use abrasive brushes, scourers, cleaners or harsh chlorides or chemicals as these can damage the finish