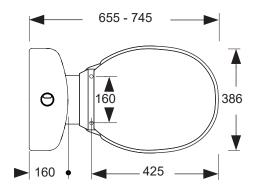

## PRODUCT SPECIFICATIONS

Colour White

**Cistern** Plastic

**Seat** Medium Duty

**Inlet Valve** Bottom entry inlet valve,

adjustable to suit bottom left or bottom right inlet. Ajustable to

6/3L and 9/4.5L flush.

Outlet Valve 4.5/3L Dual flush outlet valve

**Inclusions** 1x Cistern

1x Link 1x Seat

Installation Instructions

Maintenance & Care

Surfaces should be regularly cleaned with a soft, dampened cloth or sponge with warm, soapy water or mild detergent only. Do not use abrasive brushes, scourers, cleaners or harsh chlorides or chemicals as these can damage the finish