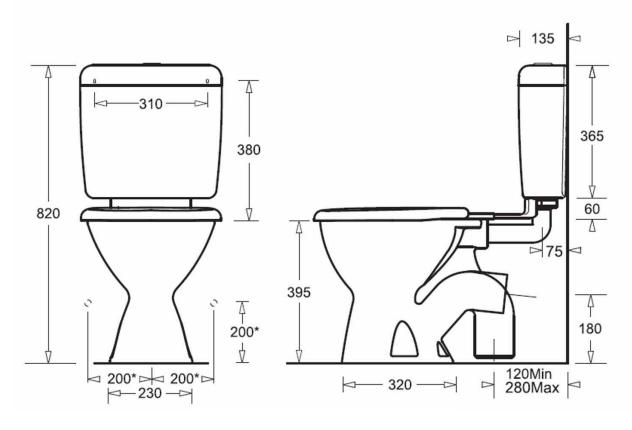

## PRODUCT SPECIFICATIONS

White Colour

Pan Vitreous china

Cistern Slim Cistern, Plastic

**Rim Type** Box

Seat Standard

**Trap Type** P-trap set out 180mm

**Inlet Valve** Bottom entry inlet valve, adjustable to suit

bottom left or bottom right inlet.

**Outlet Valve** 4.5/3L Dual flush outlet valve

**Inclusions** 1x Slim Cistern with link and seat

1x P Trap Pan

Installation Instructions

**Maintenance** 

Surfaces should be regularly cleaned with a & Care soft, dampened cloth or sponge with warm,