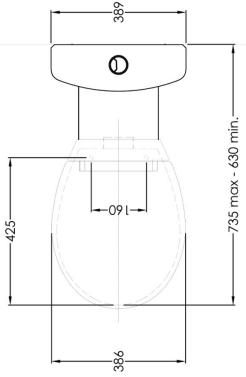

## PRODUCT SPECIFICATIONS

White Colour

Pan Vitreous china

Cistern Slim Cistern, Plastic

**Rim Type** Box

Seat Standard

**Trap Type** P-trap set out 180mm

**Inlet Valve** Bottom entry inlet valve, adjustable to suit

bottom left or bottom right inlet.

**Outlet Valve** 4.5/3L Dual flush outlet valve

**Inclusions** 1x Slim Cistern with link and seat

1x P Trap Pan

Installation Instructions

**Maintenance** 

Surfaces should be regularly cleaned with a & Care soft, dampened cloth or sponge with warm,