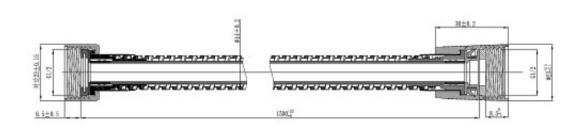

## **PRODUCT SPECIFICATION**

Product Code 157902 Material SUS

Finish Chrome Plated
Inclusions Installation Instructions
Warranty Visit raymor.com.au

**Connection** G1/2" BSP **Pressure** 150-500Kpa

Printed:27/09/2020

## © Raymor 2017. All rights reserved.

All measurements are in millimetres and are to be used as a guide only. Specifications and materials may change without notice. Whilst all care has been taken to ensure that all details are correct at the time of print we reserve the right to correct any errors, inaccuracies or omissions or to change or update any details or information at any time without notice.