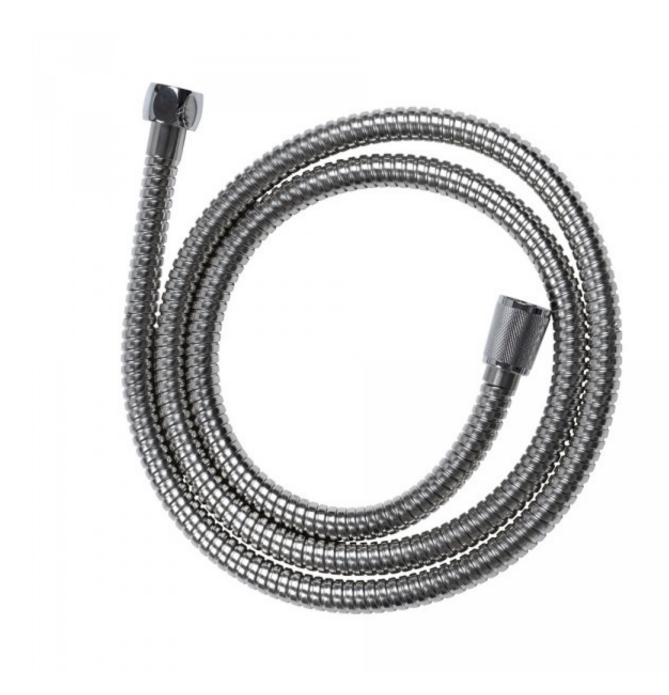

## Essentials S/S Hose 1.5m

Product Code:157902

## Essentials S/S Hose 1.5m

## **PRODUCT SPECIFICATION**

Product Code 157902 Material SUS

Finish Chrome Plated
Inclusions Installation Instructions
Warranty Visit raymor.com.au

**Connection** G1/2" BSP **Pressure** 150-500Kpa

Printed:27/09/2020