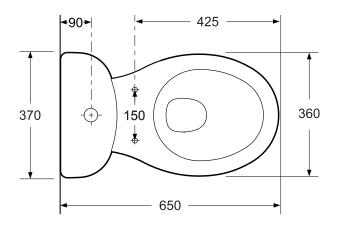

## **PRODUCT SPECIFICATIONS**

Colour White

Pan Vitreous china

**Cistern** Vitreous china

**Rim Type** Box

**Seat** Soft Close

**Trap Type** P-trap set out 185mm

**Inlet Valve** Bottom entry inlet valve, bottom right inlet

Outlet Valve 4.5/3L Dual flush outlet valve

**Inclusions** 1 x Vitreous China Cistern

1x P Trap Pan

1x Seat

Installation Instructions

Maintenance & Care

Surfaces should be regularly cleaned with a soft, dampened cloth or sponge with warm, soapy water or mild detergent only. Do not use abrasive brushes, scourers, cleaners or harsh chlorides or chemicals