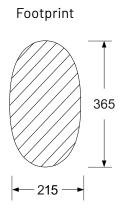

## **PRODUCT SPECIFICATIONS**

Colour White

Pan Vitreous china

**Cistern** Vitreous china

**Rim Type** Box

**Seat** Soft Close

**Trap Type** P-trap set out 185mm

**Inlet Valve** Bottom entry inlet valve, bottom right inlet