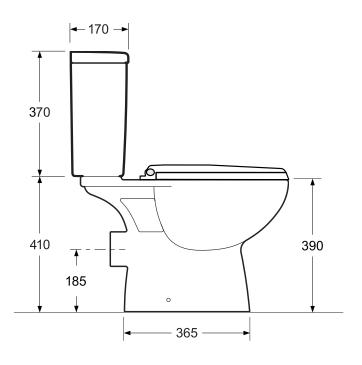

## **PRODUCT SPECIFICATIONS**

Colour White

Pan Vitreous china

**Cistern** Vitreous china

**Rim Type** Box

**Seat** Soft Close

**Trap Type** P-trap set out 185mm

**Inlet Valve** Bottom entry inlet valve, bottom right inlet