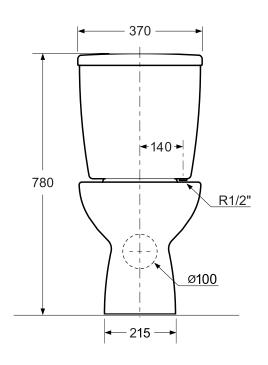

## **PRODUCT SPECIFICATIONS**

Colour White

Pan Vitreous china

**Cistern** Vitreous china

**Rim Type** Box

**Seat** Soft Close

**Trap Type** P-trap set out 185mm

**Inlet Valve** Bottom entry inlet valve, bottom right inlet