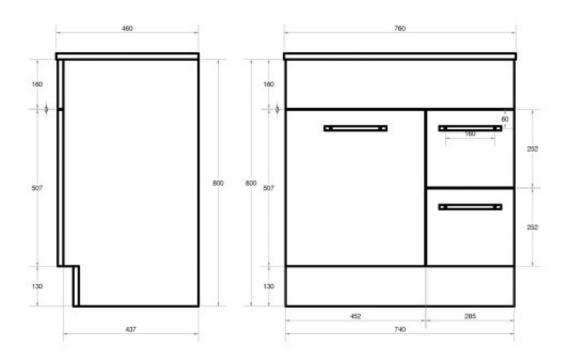

## **PRODUCT SPECIFICATION**

Product Code 153217

Material Vitreous China
Finish Vinyl Wrap

Inclusions Soft Close Doors and Drawers

Warranty Visit raymor.com.au

Item ColourWhitePlug and WasteNot IncludedSize750MMTypeFloor StandingOverflowincludedTap holeOne

Printed:28/09/2020

Version 1 19/03/2018

All measurements are in millimetres and are to be used as a guide only. Specifications and materials may change without notice. Whilst all care has been taken to ensure that all detail are correct at the time of print we reserve the right to correct any errors, inaccuracies or omissions or to change or update any details or information at any time without notice.