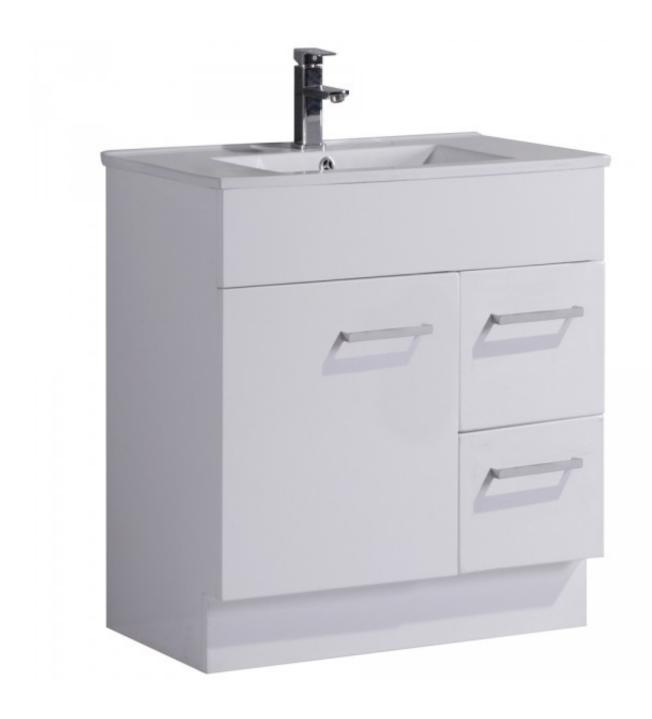

Essentials 750mm Vanity 2 Drawers 1 Door RH White

Product Code:153217

## **PRODUCT SPECIFICATION**

Product Code 153217

Material Vitreous China
Finish Vinyl Wrap

Inclusions Soft Close Doors and Drawers

Warranty Visit raymor.com.au

Item ColourWhitePlug and WasteNot IncludedSize750MMTypeFloor StandingOverflowincludedTap holeOne