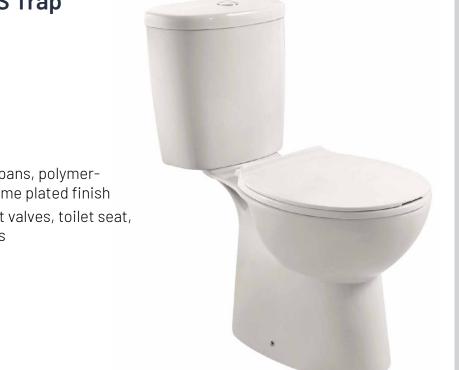

## Essentials Close Coupled S Trap Toilet Suite

| Product code | 165961                                                                                                |
|--------------|-------------------------------------------------------------------------------------------------------|
| Includes     | 165835 S Trap Pan                                                                                     |
|              | 165840 Cistern                                                                                        |
|              | 165842 Seat                                                                                           |
| WELS Rating  | 4 Star 3.5L Avg Flush                                                                                 |
| Warranty     | 10 years - Cisterns and pans, polymer-<br>braided hoses and chrome plated finish                      |
|              | 3 years - Inlet and outlet valves, toilet seat<br>flush button and fittings<br>1 year - seals, labour |

## **PRODUCT SPECIFICATIONS**

| Colour                | White                                                                                                                                                                                                                 |
|-----------------------|-----------------------------------------------------------------------------------------------------------------------------------------------------------------------------------------------------------------------|
| Pan                   | Vitreous china                                                                                                                                                                                                        |
| Cistern               | Vitreous china                                                                                                                                                                                                        |
| Rim Type              | Box                                                                                                                                                                                                                   |
| Seat                  | Soft Close                                                                                                                                                                                                            |
| Тгар Туре             | S-trap set out 140mm                                                                                                                                                                                                  |
| Inlet Valve           | Bottom entry inlet valve, bottom right inlet                                                                                                                                                                          |
| Outlet Valve          | 4.5/3L Dual flush outlet valve                                                                                                                                                                                        |
| Inclusions            | 1 x Vitreous China Cistern<br>1 x S Trap Pan<br>1 x Seat<br>Installation Instructions                                                                                                                                 |
| Maintenance<br>& Care | Surfaces should be regularly cleaned with<br>a soft, dampened cloth or sponge with<br>warm, soapy water or mild detergent only.<br>Do not use abrasive brushes, scourers,<br>cleaners or harsh chlorides or chemicals |