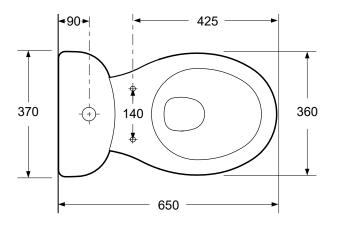

## For more information call 1800 BATHROOM (1800 228 476) or visit tradelink.com.au

All dimensions are in millimetres. Dimensions shown are approximate and should be checked against the product before installation. Changes may be made to this specification without notice due to our commitment to continual improvement. See tradelink.com.au for full warranty details.