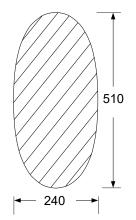

## For more information call 1800 BATHROOM (1800 228 476) or visit tradelink.com.au

All dimensions are in millimetres. Dimensions shown are approximate and should be checked against the product before installation. Changes may be made to this specification without notice due to our commitment to continual improvement. See tradelink.com.au for full warranty details.