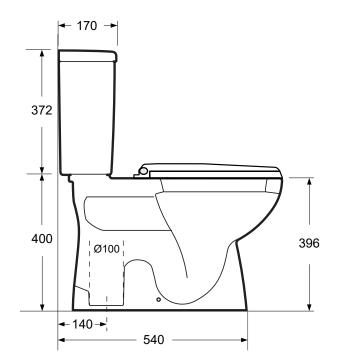

## For more information call 1800 BATHROOM (1800 228 476) or visit tradelink.com.au

All dimensions are in millimetres. Dimensions shown are approximate and should be checked against the product before installation. Changes may be made to this specification without notice due to our commitment to continual improvement. See tradelink.com.au for full warranty details.