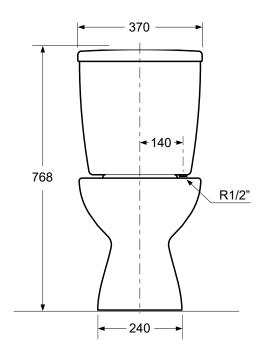

## For more information call 1800 BATHROOM (1800 228 476) or visit tradelink.com.au

All dimensions are in millimetres. Dimensions shown are approximate and should be checked against the product before installation. Changes may be made to this specification without notice due to our commitment to continual improvement. See tradelink.com.au for full warranty details.