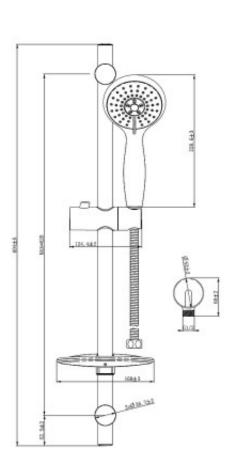

## **PRODUCT SPECIFICATION**

Product Code 157900

Material ABS(handshower),Brass(inlet

connector), SUS (tube and hose)

Finish Chrome Plated

InclusionsInstallation InstructionsWarrantyVisit raymor.com.auWELS-RatingWELS 3 STAR 9L/min

Rail Length 695mm
Connection G1/2" BSP
Pressure 150-500Kpa
Rail Diameter 25mm

Soap Basket Transparent soap dish

Included

Printed:27/09/2020

© Raymor 2017. All rights reserved.

All measurements are in millimetres and are to be used as a guide only. Specifications and materials may change without notice. Whilst all care has been taken to ensure that all details are correct at the time of print we reserve the right to correct any errors, inaccuracies or omissions or to change or update any details or information at any time without notice.