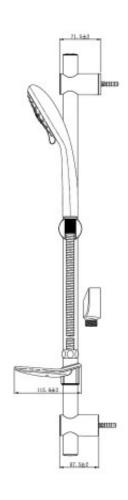

## **PRODUCT SPECIFICATION**

Product Code 157900

Material ABS(handshower),Brass(inlet

connector), SUS (tube and hose)

Finish Chrome Plated

InclusionsInstallation InstructionsWarrantyVisit raymor.com.auWELS-RatingWELS 3 STAR 9L/min

Rail Length 695mm
Connection G1/2" BSP
Pressure 150-500Kpa
Rail Diameter 25mm

Soap Basket Transparent soap dish

Included

Printed:27/09/2020

© Raymor 2017. All rights reserved.

All measurements are in millimetres and are to be used as a guide only. Specifications and materials may change without notice. Whilst all care has been taken to ensure that all details are correct at the time of print we reserve the right to correct any errors, inaccuracies or omissions or to change or update any details or information at any time without notice.