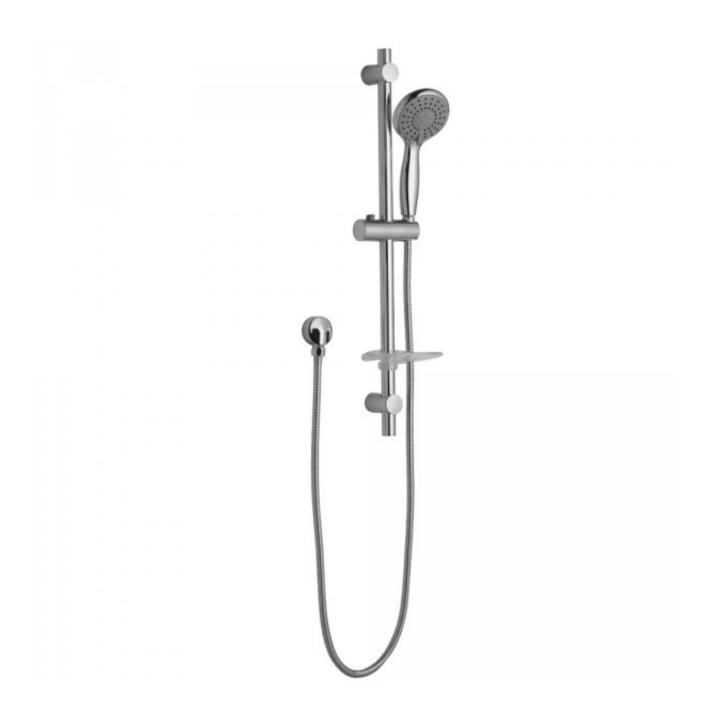

## **Essentials Rail Shower**

Product Code:157900

## **Essentials Rail Shower**

## **PRODUCT SPECIFICATION**

Product Code 157900

Material ABS(handshower),Brass(inlet

connector), SUS (tube and hose)

Finish Chrome Plated

InclusionsInstallation InstructionsWarrantyVisit raymor.com.auWELS-RatingWELS 3 STAR 9L/min

Rail Length 695mm
Connection G1/2" BSP
Pressure 150-500Kpa
Rail Diameter 25mm

Soap Basket Transparent soap dish

Included

Printed:27/09/2020

© Raymor 2017. All rights reserved.

All measurements are in millimetres and are to be used as a guide only. Specifications and materials may change without notice. Whilst all care has been taken to ensure that all details are correct at the time of print we reserve the right to correct any errors, inaccuracies or omissions or to change or update any details or information at any time without notice.