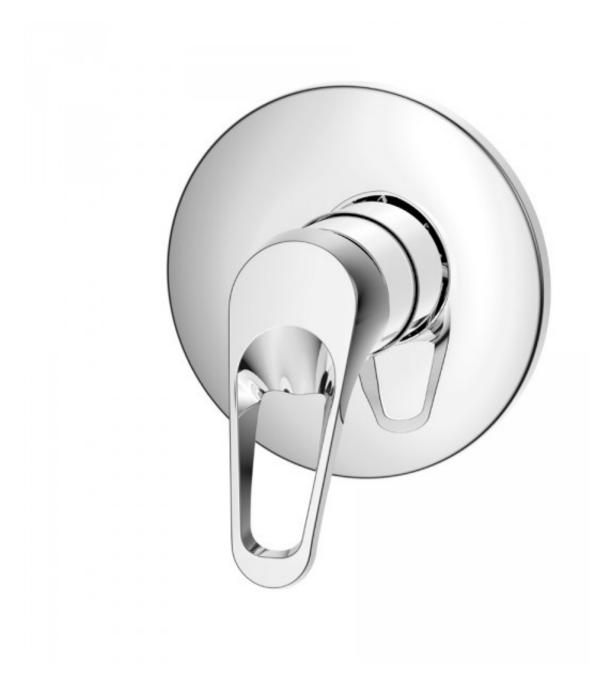

## Essentials Bath or Shower Mixer C/P

Product Code:157457

## Essentials Bath or Shower Mixer C/P

## **PRODUCT SPECIFICATION**

Product Code 157457

Material DZR brass

Finish Chrome Plated

Handle Style Zinc Die Cast handle

Inclusions Installation Instructions

Warranty Visit raymor.com.au

Pressure 100k pa-500k pa