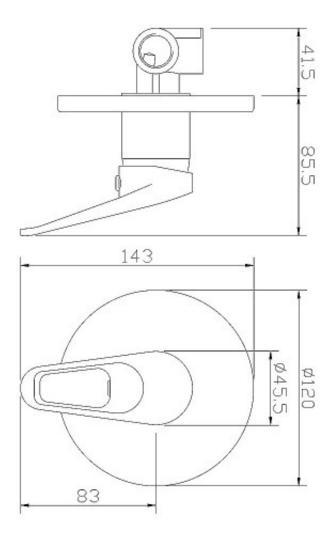

## **PRODUCT SPECIFICATION**

Product Code 157457

Material DZR brass

Finish Chrome Plated

Handle Style Zinc Die Cast handle

Inclusions Installation Instructions

Warranty Visit raymor.com.au

Pressure 100k pa-500k pa