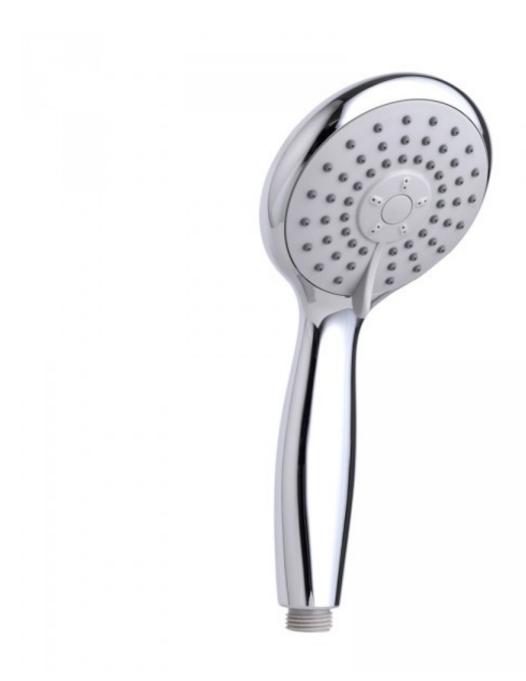

## Essentials 3 Function Hand Shower - Piece Only

Product Code:157890

## Essentials 3 Function Hand Shower - Piece Only

## **PRODUCT SPECIFICATION**

Product Code 157890 Material ABS

Finish Chrome Plated
Inclusions Installation Instructions
Warranty Visit raymor.com.au
WELS-Rating WELS 3 STAR 9L/min

**Connection** G1/2" BSP **Pressure** 150-500Kpa