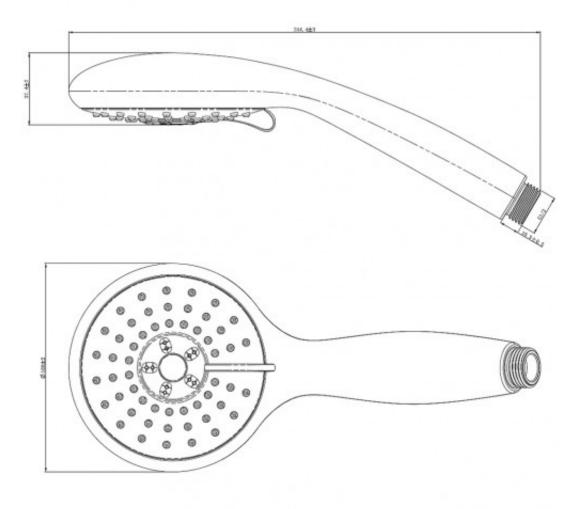

## **PRODUCT SPECIFICATION**

Product Code 157890 Material ABS

Finish Chrome Plated
Inclusions Installation Instructions
Warranty Visit raymor.com.au
WELS-Rating WELS 3 STAR 9L/min

**Connection** G1/2" BSP **Pressure** 150-500Kpa

## © Raymor 2017. All rights reserved.

All measurements are in millimetres and are to be used as a guide only. Specifications and materials may change without notice. Whilst all care has been taken to ensure that all details are correct at the time of print we reserve the right to correct any errors, inaccuracies or omissions or to change or update any details or information at any time without notice.