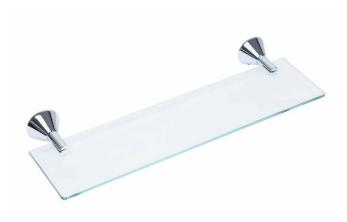

## **Glass Shelf Chrome**

| Product code | 158688                      |
|--------------|-----------------------------|
| Warranty     | 5 years - main body, chrome |
|              | plated finish & fittings    |

## **PRODUCT SPECIFICATIONS**

| Colour                | Chrome                                                                                                                                                                                                       |
|-----------------------|--------------------------------------------------------------------------------------------------------------------------------------------------------------------------------------------------------------|
| Material              | Zinc Alloy & Tempered Glass                                                                                                                                                                                  |
| Finish                | Chrome plated                                                                                                                                                                                                |
| Width                 | 500mm                                                                                                                                                                                                        |
| Height                | 56mm                                                                                                                                                                                                         |
| Depth                 | 169mm                                                                                                                                                                                                        |
| Inclusions            | Glass shelf<br>Installation instructions                                                                                                                                                                     |
| Maintenance<br>& Care | Surfaces should be regularly<br>cleaned with a soft, dampened<br>cloth or sponge with warm,<br>soapy water. Do not use<br>abrasive brushes, scourers or<br>harsh chemicals as these can<br>damage the finish |