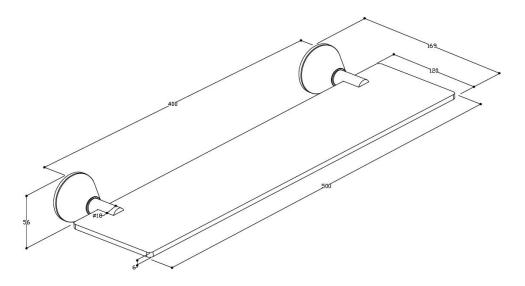

## **PRODUCT SPECIFICATIONS**

| Colour                | Chrome                                                                                                                                                                                                       |
|-----------------------|--------------------------------------------------------------------------------------------------------------------------------------------------------------------------------------------------------------|
| Material              | Zinc Alloy & Tempered Glass                                                                                                                                                                                  |
| Finish                | Chrome plated                                                                                                                                                                                                |
| Width                 | 500mm                                                                                                                                                                                                        |
| Height                | 56mm                                                                                                                                                                                                         |
| Depth                 | 169mm                                                                                                                                                                                                        |
| Inclusions            | Glass shelf<br>Installation instructions                                                                                                                                                                     |
| Maintenance<br>& Care | Surfaces should be regularly<br>cleaned with a soft, dampened<br>cloth or sponge with warm,<br>soapy water. Do not use<br>abrasive brushes, scourers or<br>harsh chemicals as these can<br>damage the finish |

## For more information call 1800 BATHROOM (1800 228 476) or visit tradelink.com.au

All dimensions are in millimetres. Dimensions shown are approximate and should be checked against the product before installation. Changes may be made to this specification without notice due to our commitment to continual improvement. See tradelink.com.au for full warranty details.