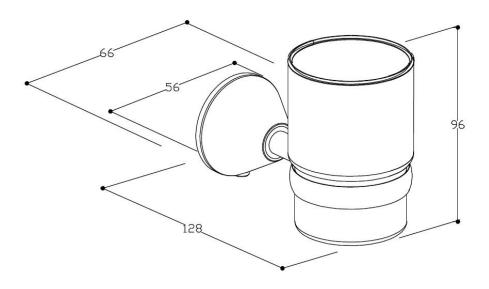

## **PRODUCT SPECIFICATIONS**

| Colour                | Chrome                                                                                                                                                                                                       |
|-----------------------|--------------------------------------------------------------------------------------------------------------------------------------------------------------------------------------------------------------|
| Material              | Zinc Alloy & Tempered Glass                                                                                                                                                                                  |
| Finish                | Chrome plated                                                                                                                                                                                                |
| Width                 | 66mm                                                                                                                                                                                                         |
| Height                | 96mm                                                                                                                                                                                                         |
| Depth                 | 128mm                                                                                                                                                                                                        |
| Inclusions            | Tumbler<br>Tumbler Holder<br>Installation Instructions                                                                                                                                                       |
| Maintenance<br>& Care | Surfaces should be regularly<br>cleaned with a soft, dampened<br>cloth or sponge with warm,<br>soapy water. Do not use<br>abrasive brushes, scourers or<br>harsh chemicals as these can<br>damage the finish |