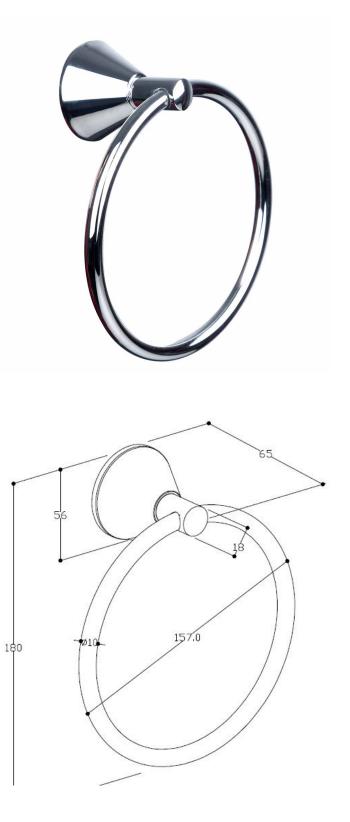

## **PRODUCT SPECIFICATIONS**

| Colour                | Chrome                                                                                                                                                                                                       |
|-----------------------|--------------------------------------------------------------------------------------------------------------------------------------------------------------------------------------------------------------|
| Material              | Zinc Alloy & Tempered Glass                                                                                                                                                                                  |
| Finish                | Chrome plated                                                                                                                                                                                                |
| Width                 | 157mm                                                                                                                                                                                                        |
| Height                | 180mm                                                                                                                                                                                                        |
| Depth                 | 65mm                                                                                                                                                                                                         |
| Inclusions            | Hand Towel Ring<br>Installation Instructions                                                                                                                                                                 |
| Maintenance<br>& Care | Surfaces should be regularly<br>cleaned with a soft, dampened<br>cloth or sponge with warm,<br>soapy water. Do not use<br>abrasive brushes, scourers or<br>harsh chemicals as these can<br>damage the finish |