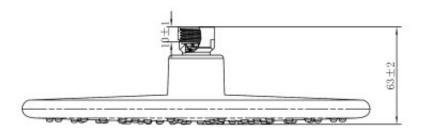

### **PRODUCT SPECIFICATION**

| Product Code | 167766                                |
|--------------|---------------------------------------|
| Material     | ABS plastic, S/S backing plate, brass |
|              | ball joint                            |
| Finish       | Chrome                                |
| Inclusions   | Installation Instructions             |
| Warranty     | Visit raymor.com.au                   |
| Item Colour  | Chrome                                |
| WELS-Rating  | WELS 3 STAR 9L/min                    |
| Size         | 225mm                                 |
| Thickness    | 12mm                                  |
| Design       | Round                                 |
| Feature      | TPE nipples                           |
| Function     | Single function, ball joint           |
| Connection   | 1/2" BSP Female                       |
|              |                                       |