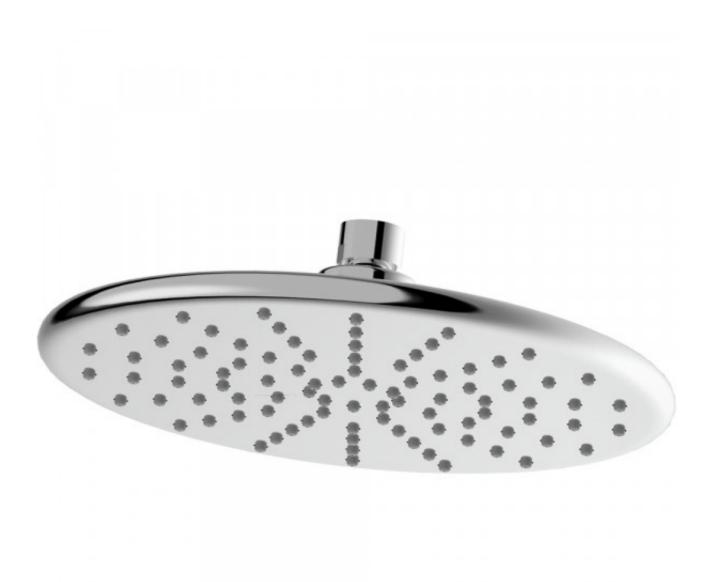

# Essentials Shower Rose Round 225mm

Product Code:167766

1800 RAYMOR raymor.com.au

## **Essentials Shower Rose Round 225mm**

### **PRODUCT SPECIFICATION**

| Product Code | 167766                                |
|--------------|---------------------------------------|
| Material     | ABS plastic, S/S backing plate, brass |
|              | ball joint                            |
| Finish       | Chrome                                |
| Inclusions   | Installation Instructions             |
| Warranty     | Visit raymor.com.au                   |
| Item Colour  | Chrome                                |
| WELS-Rating  | WELS 3 STAR 9L/min                    |
| Size         | 225mm                                 |
| Thickness    | 12mm                                  |
| Design       | Round                                 |
| Feature      | TPE nipples                           |
| Function     | Single function, ball joint           |
| Connection   | 1/2" BSP Female                       |
|              |                                       |