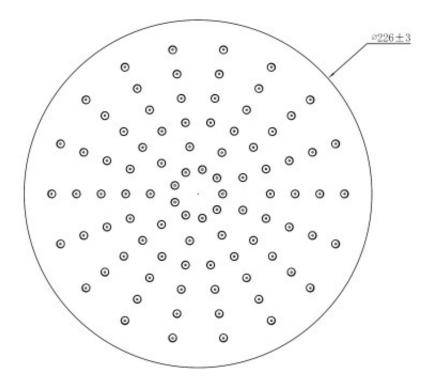

### **PRODUCT SPECIFICATION**

| Product Code | 167766                                |
|--------------|---------------------------------------|
| Material     | ABS plastic, S/S backing plate, brass |
|              | ball joint                            |
| Finish       | Chrome                                |
| Inclusions   | Installation Instructions             |
| Warranty     | Visit raymor.com.au                   |
| Item Colour  | Chrome                                |
| WELS-Rating  | WELS 3 STAR 9L/min                    |
| Size         | 225mm                                 |
| Thickness    | 12mm                                  |
| Design       | Round                                 |
| Feature      | TPE nipples                           |
| Function     | Single function, ball joint           |
| Connection   | 1/2" BSP Female                       |
|              |                                       |