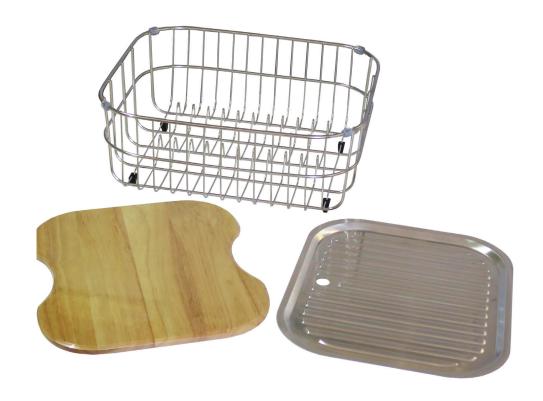

### **Inclusions:**

- / Topmount kitchen sink accessories
- / Wooden chopping board
- / Stainless steel draining tray
- / Wire draining basket