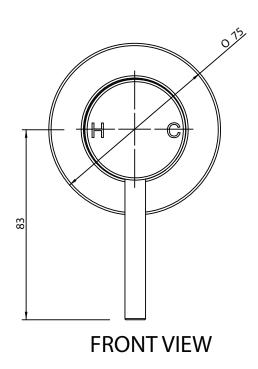

#### **CLASSIC PIN HANDLE WALL MIXER**

#### PRODUCT CODE:

71450

# **TAPWARE COLLECTION**

PRODUCT DRAWING