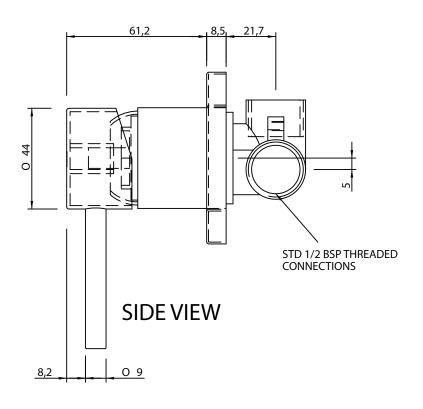

# **TAPWARE COLLECTION**

PRODUCT DRAWING

#### WARRANTY:

10 years

1 year labour

Disclaimer: All measurement are in millimetres and are solely for reference purposes. Colours have been reproduced with as much accuracy as possible. Any changes resulting from technical advance of design or colour may be made without prior notice. Tapware, accessories and appliances are for illustration purposes only. Further information on warranties is available at www.everhard.com.au