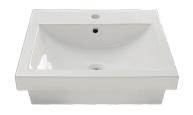

# **PRODUCT**

Virtue Square Insert Basin 1th

### **VIRTUE SQUARE INSERT BASIN 1TH**

#### **PRODUCT CODE:**

75112

#### **FEATURES:**

/ 4.6L capacity

/ Made from vitreous china

/ White gloss