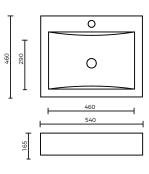

# SPEC PACK







# PRODUCT INFO | IMAGES | DRAWINGS

# **PRODUCT**

Virtue Square Insert Basin 1th

### **EI CODE**

75112

### **BRAND**

Classic





# **SPEC PACK**

# **BATHROOM COLLECTION**







**SPEC SHEET** 

### **VIRTUE SQUARE INSERT BASIN 1TH**

#### **PRODUCT CODE:**

75112

#### **FEATURES:**

/ 4.6L capacity

/ Made from vitreous china

/ White gloss

#### **OVERALL DIMENSIONS:**

540 L x 450 W x 165mm D

#### **PRODUCT VARIATIONS:**

75022 | Virtue Square Insert Basin 1TH w/ Chrome Plug and Waste

75023 | Virtue Square Insert Basin 1TH w/ Chrome Pop Up Waste

#### **WARRANTY:**

5 years





Disclaimer: All measurement are in millimetres and are solely for reference purposes. Colours have been reproduced with as much accuracy as possible. Any changes resulting from technical advance of design or colour may be made without prior notice. Tapware, accessories and appliances are for illustration purposes only. Further information on warranties is available at www.everhard.com.au



# **SPEC PACK**

# Ei





# **BATHROOM COLLECTION**

PRODUCT DRAWING