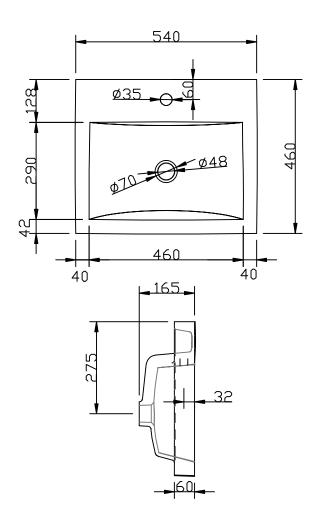

75112

#### **FEATURES:**

/ 4.6L capacity

/ Made from vitreous china

/ White gloss

#### **OVERALL DIMENSIONS:**

540 L x 450 W x 165mm D

#### **PRODUCT VARIATIONS:**

75022 | Virtue Square Insert Basin 1TH w/ Chrome Plug and Waste

75023 | Virtue Square Insert Basin 1TH w/ Chrome Pop Up Waste

#### **WARRANTY:**

5 years





Disclaimer: All measurement are in millimetres and are solely for reference purposes. Colours have been reproduced with as much accuracy as possible. Any changes resulting from technical advance of design or colour may be made without prior notice. Tapware, accessories and appliances are for illustration purposes only. Further information on warranties is available at www.everhard.com.au



# **SPEC PACK**

# Ei





# **BATHROOM COLLECTION**

PRODUCT DRAWING