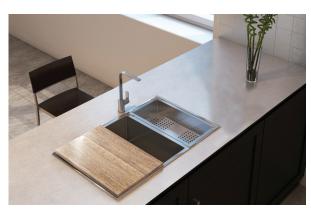

# Tray:

/ Stainless steel colaner

/ Wooden chopping board

/ To suit Squareline Plus models 73179 and 72150