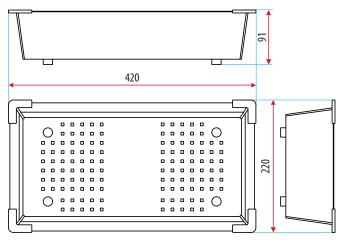

# Squareline Plus Accessories Kit

## **Product Code:**

97942

# Tray:

/ Stainless steel colaner

/ Wooden chopping board

/ To suit Squareline Plus models 73179 and 72150

#### **Dimensions:**

322mm wide, 390mm high

## Weight:

0.3kg

## Warranty:

1 year replacement only











Disclaimer: All measurement are in millimetres and are solely for reference purposes. Colours have been reproduced with as much accuracy as possible. Any changes resulting from technical advance of design or colour may be made without prior notice. Tapware, accessories and appliances are for illustration purposes only. Further information on warranties is available at www.everhard.com.au