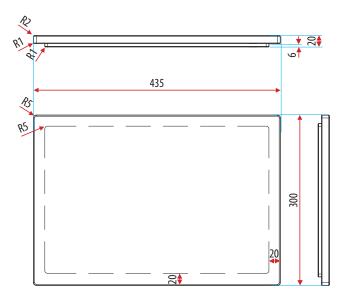

# Squareline Plus Accessories Kit

## **Product Code:**

97942

# Tray:

/ Stainless steel colaner

/ Wooden chopping board

/ To suit Squareline Plus models 73179 and 72150

#### **Dimensions:**

322mm wide, 390mm high

## Weight:

0.3kg

## Warranty:

1 year replacement only











Disclaimer: All measurement are in millimetres and are solely for reference purposes. Colours have been reproduced with as much accuracy as possible. Any changes resulting from technical advance of design or colour may be made without prior notice. Tapware, accessories and appliances are for illustration purposes only. Further information on warranties is available at www.everhard.com.au