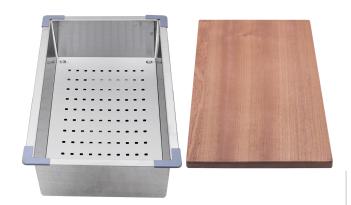

# Tray:

/ Stainless steel colaner

/ Wooden chopping board

/ To suit Squareline Plus models 73179 and 72150

#### **Dimensions:**

322mm wide, 390mm high