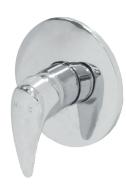

### **CLASSIC WALL MIXER**

### PRODUCT CODE:

71421

### **FEATURES:**

/ Solid Handle

/ 40mm Ceramic Cartridge