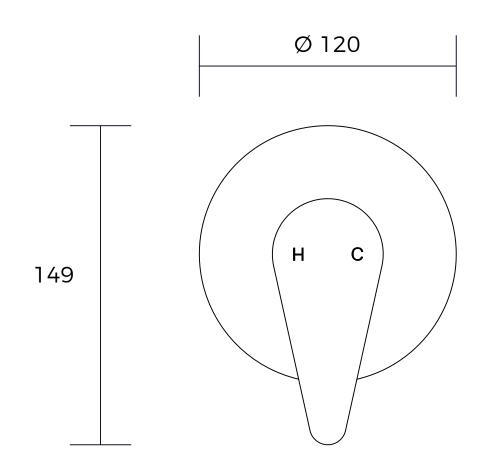

#### **OVERALL DIMENSIONS:**

Ø 120mm

# SPEC PACK TAPWARE COLLECTION

PRODUCT DRAWING