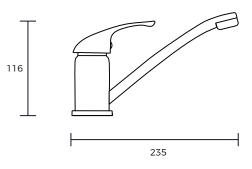

#### **OVERALL DIMENSIONS:**

235 W x 116 H

#### **WARRANTY:**

10 years

Disclaimer: All measurement are in millimetres and are solely for reference purposes. Colours have been reproduced with as much accuracy as possible. Any changes resulting from technical advance of design or colour may be made without prior notice. Tapware, accessories and appliances are for illustration purposes only. Further information on warranties is available at www.everhard.com.au