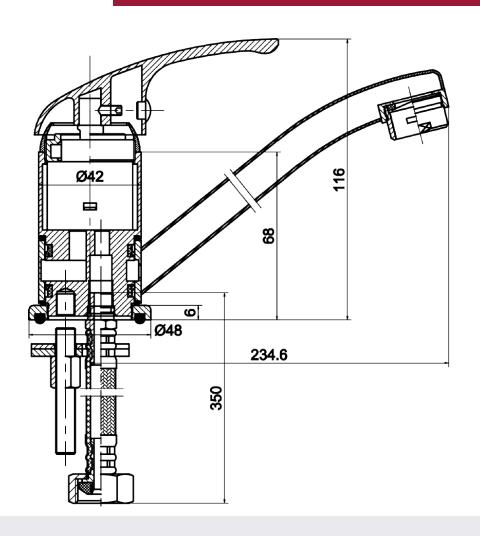

# EI TRADE COLLECTION

PRODUCT DRAWING

#### **OVERALL DIMENSIONS:**

235 W x 116 H