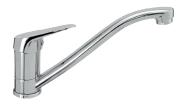

### **CLASSIC KITCHEN MIXER**

#### PRODUCT CODE:

71408

#### **FEATURES:**

- / Chrome
- / 35mm ceramic cartridge
- License No: 0169
- / WELS: 4 Star. 6.5L