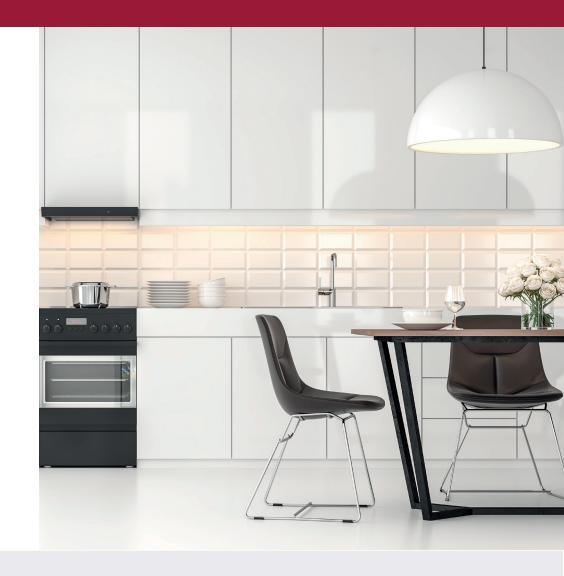

# SPEC PACK







# PRODUCT INFO | IMAGES | DRAWINGS

# **PRODUCT**

Classic Kitchen Mixer

### **EI CODE**

71408

## **BRAND**

Classic







# SPEC PACK

# EI TRADE COLLECTION







SPEC SHEET

### **CLASSIC KITCHEN MIXER**

#### PRODUCT CODE:

71408

#### **FEATURES:**

- / Chrome
- / 35mm ceramic cartridge
- License No: 0169
- / WELS: 4 Star. 6.5L

#### **OVERALL DIMENSIONS:**

235 W x 116 H

#### **WEIGHT:**

1kg

#### **WARRANTY:**

10 years





Disclaimer: All measurement are in millimetres and are solely for reference purposes. Colours have been reproduced with as much accuracy as possible. Any changes resulting from technical advance of design or colour may be made without prior notice. Tapware, accessories and appliances are for illustration purposes only. Further information on warranties is available at www.everhard.com.au



# SPEC PACK

# EI TRADE COLLECTION





PRODUCT DRAWING