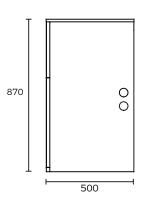

# SPEC PACK







# PRODUCT INFO | IMAGES | DRAWINGS

# **PRODUCT**

Nugleam 21L Compact Laundry Unit

## **EI CODE**

70230

## **BRAND**

Nugleam





# SPEC PACK LAUNDRY COLLECTION







**SPEC SHEET** 

### **NUGLEAM 21L COMPACT LAUNDRY UNIT**

### **PRODUCT CODE:**

70230

### **FEATURES:**

- / 21L 304 brushed finish stainless steel
- / 90mm brushed finish basket waste
- / Galvanised steel white powder coated unit
- / Left hand or right hand opening door
- / Two washing machine hose holes on each side of the cabinet with protective grommets
- / Single flexible bypass kit included

#### **OVERALL DIMENSIONS:**

300 W x 870 H x 500mm D

#### WARRANTY:

25 years on bowl10 years on metal cabinet







made without prior notice. Tapware, accessories and appliances are for illustration purposes only. Further information on warranties is available at www.everhard.com.au



# SPEC PACK LAUNDRY COLLECTION







PRODUCT DRAWING