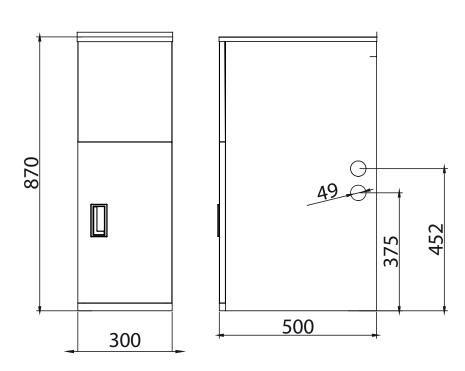

#### **OVERALL DIMENSIONS:**

300 W x 870 H x 500mm D

# SPEC PACK LAUNDRY COLLECTION

PRODUCT DRAWING