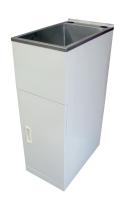

# **PRODUCT**

Nugleam 21L Compact Laundry Unit

### **NUGLEAM 21L COMPACT LAUNDRY UNIT**

### **PRODUCT CODE:**

70230

### **FEATURES:**

- / 21L 304 brushed finish stainless steel
- / 90mm brushed finish basket waste
- / Galvanised steel white powder coated unit
- / Left hand or right hand opening door
- / Two washing machine hose holes on each side of the cabinet with protective grommets
- / Single flexible bypass kit included