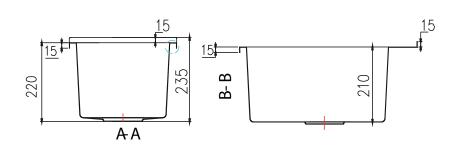

eam





# SPEC PACK LAUNDRY COLLECTION







**SPEC SHEET** 

### **NUGLEAM 21L COMPACT LAUNDRY UNIT**

### **PRODUCT CODE:**

70230

### **FEATURES:**

- / 21L 304 brushed finish stainless steel
- / 90mm brushed finish basket waste
- / Galvanised steel white powder coated unit
- / Left hand or right hand opening door
- / Two washing machine hose holes on each side of the cabinet with protective grommets
- / Single flexible bypass kit included

#### **OVERALL DIMENSIONS:**

300 W x 870 H x 500mm D

#### WARRANTY:

25 years on bowl10 years on metal cabinet







made without prior notice. Tapware, accessories and appliances are for illustration purposes only. Further information on warranties is available at www.everhard.com.au



# SPEC PACK LAUNDRY COLLECTION







PRODUCT DRAWING