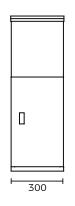

# SPEC PACK







# PRODUCT INFO | IMAGES | DRAWINGS

# **PRODUCT**

Nugleam 21L Compact Laundry Unit

## **EI CODE**

70230

## **BRAND**

Nugleam





# SPEC PACK LAUNDRY COLLECTION







**SPEC SHEET** 

### **NUGLEAM 21L COMPACT LAUNDRY UNIT**

### **PRODUCT CODE:**

70230

### **FEATURES:**

- / 21L 304 brushed finish stainless steel
- / 90mm brushed finish basket waste
- / Galvanised steel white powder coated unit
- / Left hand or right hand opening door
- / Two washing machine hose holes on each side of the cabinet with protective grommets
- / Single flexible bypass kit included

#### **OVERALL DIMENSIONS:**

300 W x 870 H x 500mm D

#### WARRANTY:

25 years on bowl10 years on metal cabinet







made without prior notice. Tapware, accessories and appliances are for illustration purposes only. Further information on warranties is available at www.everhard.com.au



# SPEC PACK LAUNDRY COLLECTION







PRODUCT DRAWING