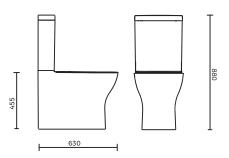

# SPEC PACK







## PRODUCT INFO | IMAGES | DRAWINGS

### **PRODUCT**

Nugleam Contour Wall Faced Suite

### **EI CODE**

75590

### **BRAND**

Nugleam





# SPEC PACK

# **BATHROOM COLLECTION**







**SPEC SHEET** 

#### **NUGLEAM CONTOUR WALL FACED SUITE**

#### PRODUCT CODE:

75590

#### **FEATURES:**

- / Rimless Pan
- / 450mm ambulant height pan
- / RH & LH bottom inlet and back inlet optional extra
- / Set out range 90mm-180mm included with pan
- / WELS 4 star 4.5L/3L dual flush



#### **OVERALL DIMENSIONS:**

630 W x 880mm H

#### **WARRANTY:**

10 years

Disclaimer: All measurement are in millimetres and are solely for reference purposes. Colours have been reproduced with as much accuracy as possible. Any changes resulting from technical advance of design or colour may be made without prior notice. Tapware, accessories and appliances are for illustration purposes only. Further information on warranties is available at www.everhard.com.au



# SPEC PACK

# **BATHROOM COLLECTION**



PRODUCT DRAWING