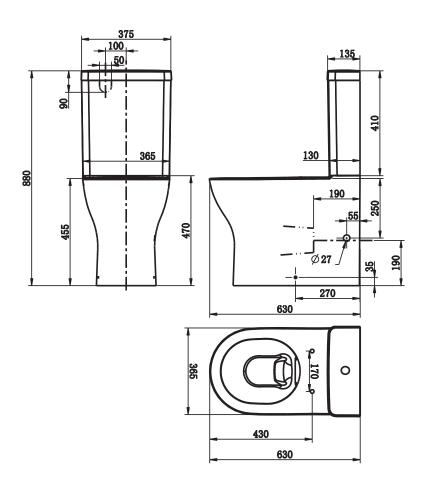

*NUGLEAM CONTOUR WALL FACED SUITE**

#### PRODUCT CODE:

75590

#### **FEATURES:**

- / Rimless Pan
- / 450mm ambulant height pan
- / RH & LH bottom inlet and back inlet optional extra
- / Set out range 90mm-180mm included with pan
- / WELS 4 star 4.5L/3L dual flush



#### **OVERALL DIMENSIONS:**

630 W x 880mm H

#### **WARRANTY:**

10 years

Disclaimer: All measurement are in millimetres and are solely for reference purposes. Colours have been reproduced with as much accuracy as possible. Any changes resulting from technical advance of design or colour may be made without prior notice. Tapware, accessories and appliances are for illustration purposes only. Further information on warranties is available at www.everhard.com.au



# SPEC PACK

# **BATHROOM COLLECTION**



PRODUCT DRAWING