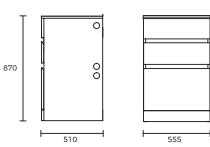

#### **OVERALL DIMENSIONS:**

555W x 870 H x 510mm D

# LAUNDRY COLLECTION

PRODUCT DRAWING