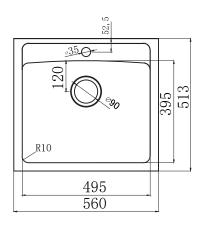

#### **FEATURES:**

- / 45L bowl with centre taphole
- / 304 stainless steel bowl with brushed finish
- / 90mm stainless steel basket waste
- / Matte black finish
- / Made from E1 HMR board
- / Two soft close drawers with finger pull funtionality
- / Pre-drilled washing machine hose holes to conceal washing machine drainage hose and taps

# LAUNDRY COLLECTION

PRODUCT DRAWING