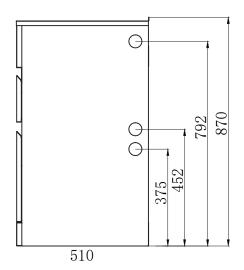

#### **OVERALL DIMENSIONS:**

555W x 870 H x 510mm D

# LAUNDRY COLLECTION

PRODUCT DRAWING