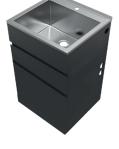

### **PRODUCT**

Excellence 45L Matte Black Drawer System Laundry Unit

#### **EXCELLENCE 45L MATTE BLACK DRAWER SYSTEM LAUNDRY UNIT**

#### **FEATURES:**

- / 45L bowl with centre taphole
- / 304 stainless steel bowl with brushed finish
- / 90mm stainless steel basket waste
- / Matte black finish
- / Made from E1 HMR board
- / Two soft close drawers with finger pull funtionality
- / Pre-drilled washing machine hose holes to conceal washing machine drainage hose and taps