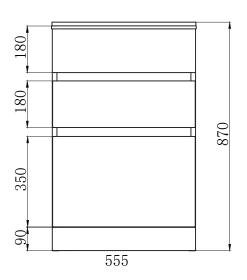

#### **OVERALL DIMENSIONS:**

555W x 870 H x 510mm D

# LAUNDRY COLLECTION

PRODUCT DRAWING