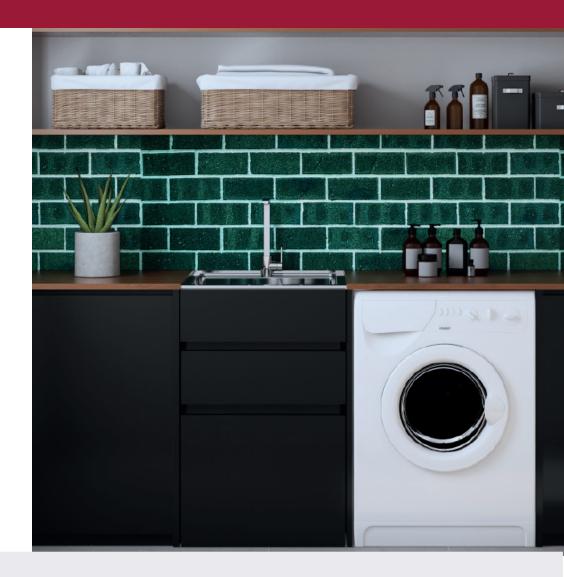

### **PRODUCT**

Excellence 45L Matte Black Drawer System Laundry Unit

#### **EXCELLENCE 45L MATTE BLACK DRAWER SYSTEM LAUNDRY UNIT**

#### **FEATURES:**

- / 45L bowl with centre taphole
- / 304 stainless steel bowl with brushed finish
- / 90mm stainless steel basket waste
- / Matte black finish
- / Made from E1 HMR board
- / Two soft close drawers with finger pull funtionality
- / Pre-drilled washing machine hose holes to conceal washing machine drainage hose and taps