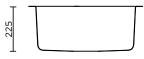

#### FEATURES:

- / 35L bowl with centre taphole
- / 304 stainless steel bowl with 25mm internal corner radius
- / 90mm stainless steel basket waste
- / Minimalist style with flat edge design

**OVERALL DIMENSIONS:** 555 L x 455 W x 225mm D

# SPEC PACK LAUNDRY COLLECTION

**PRODUCT DRAWING** 

Interior Products Drainage Solutions

Environmental

Civil & Commercial