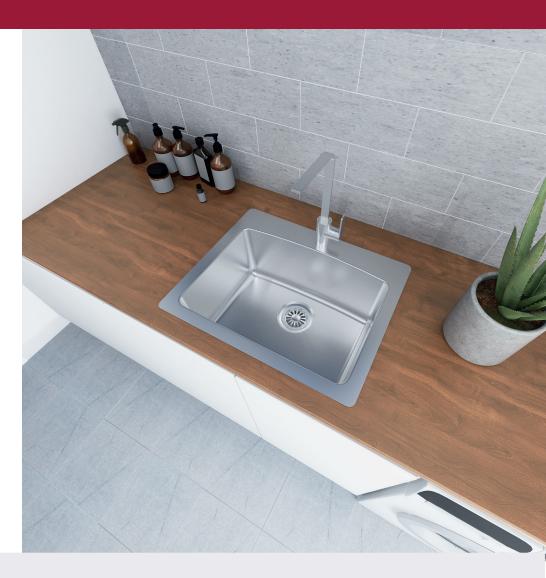

### PRODUCT

Nugleam 35L Utility Sink

### **NUGLEAM 35L UTILITY SINK**

#### FEATURES:

- / 35L bowl with centre taphole
- / 304 stainless steel bowl with 25mm internal corner radius
- / 90mm stainless steel basket waste
- / Minimalist style with flat edge design

**OVERALL DIMENSIONS:** 555 L x 455 W x 225mm D