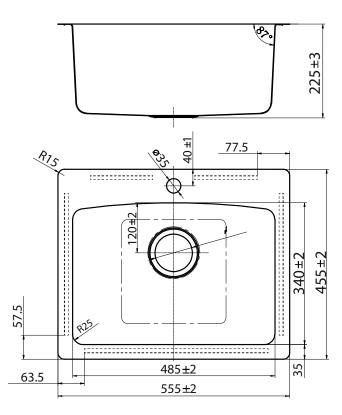

#### FEATURES:

- / 35L bowl with centre taphole
- / 304 stainless steel bowl with 25mm internal corner radius
- / 90mm stainless steel basket waste
- / Minimalist style with flat edge design

**OVERALL DIMENSIONS:** 555 L x 455 W x 225mm D

WARRANTY:

25 years

Disclaimer: All measurement are in millimetres and are solely for reference purposes. Colours have been reproduced with as much accuracy as possible. Any changes resulting from technical advance of design or colour may be made without prior notice. Tapware, accessories and appliances are for illustration purposes only. Further information on warranties is available at www.everhard.com.au

# SPEC PACK LAUNDRY COLLECTION

**PRODUCT DRAWING** 

Interior Products Drainage Solutions

Environmental

Civil & Commercial