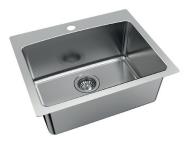

### PRODUCT

Nugleam 35L Utility Sink

### **NUGLEAM 35L UTILITY SINK**

#### FEATURES:

- / 35L bowl with centre taphole
- / 304 stainless steel bowl with 25mm internal corner radius
- / 90mm stainless steel basket waste
- / Minimalist style with flat edge design

**OVERALL DIMENSIONS:** 555 L x 455 W x 225mm D