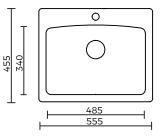

#### FEATURES:

- / 35L bowl with centre taphole
- / 304 stainless steel bowl with 25mm internal corner radius
- / 90mm stainless steel basket waste
- / Minimalist style with flat edge design

**OVERALL DIMENSIONS:** 555 L x 455 W x 225mm D

# SPEC PACK LAUNDRY COLLECTION

**PRODUCT DRAWING** 

Interior Products Drainage Solutions

Environmental

Civil & Commercial