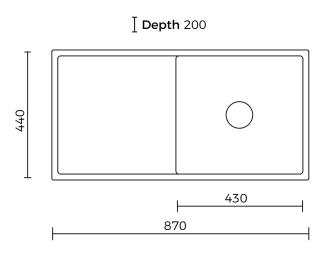

# SPEC PACK







# PRODUCT INFO | IMAGES | DRAWINGS

# **PRODUCT**

Excellence Squareline Single Bowl & Drainer

# **EI CODE**

72155

### **BRAND**

Excellence





# **SPEC PACK**

# KITCHEN COLLECTION







**SPEC SHEET** 

### **EXCELLENCE SQUARELINE SINGLE BOWL & DRAINER**

#### **PRODUCT CODE:**

72155

#### **FEATURES:**

- / 304 Stainless Steel bowl
- / 90mm basket waste
- / 34.4L capacity
- / Suitable for garbage disposal connection
- / Sink bench fixing clips
- / Undermount or top mount

#### **OVERALL DIMENSIONS:**

870 L x 440 W x 200mm D

#### **WARRANTY:**

30 years

#### **ADDITIONAL EXTRAS:**

97942- Excellence Squareline Acccessories Kit (cutting board and colander)

97899 - Draining Tray





Disclaimer: All measurement are in millimetres and are solely for reference purposes. Colours have been reproduced with as much accuracy as possible. Any changes resulting from technical advance of design or colour may be made without prior notice. Tapware, accessories and appliances are for illustration purposes only. Further information on warranties is available at www.everhard.com.au







# **SPEC PACK**

# KITCHEN COLLECTION

A family owned Australiar business



PRODUCT DRAWING