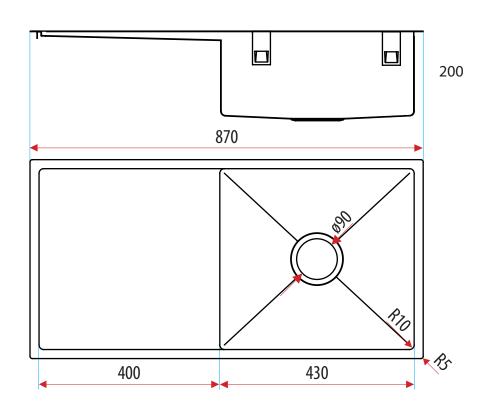

#### **FEATURES:**

- / 304 Stainless Steel bowl
- / 90mm basket waste
- / 34.4L capacity
- / Suitable for garbage disposal connection
- / Sink bench fixing clips
- / Undermount or top mount

#### **OVERALL DIMENSIONS:**

870 L x 440 W x 200mm D