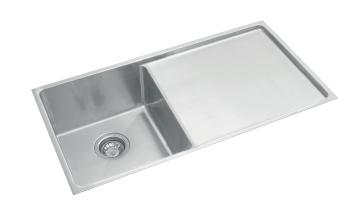

# **PRODUCT**

Excellence Squareline Single Bowl & Drainer

### **EXCELLENCE SQUARELINE SINGLE BOWL & DRAINER**

#### **PRODUCT CODE:**

72155