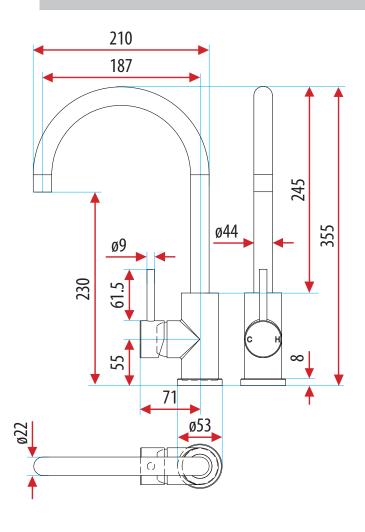

#### **OVERALL DIMENSIONS:**

355 H x 210mm L

# **TAPWARE COLLECTION**

PRODUCT DRAWING