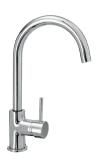

### **PRODUCT**

Classic Gooseneck Mixer

#### **CLASSIC GOOSENECK MIXER**

#### **OVERALL DIMENSIONS:**

355 H x 210mm L