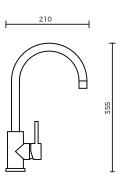

# SPEC PACK







### PRODUCT INFO | IMAGES | DRAWINGS

### **PRODUCT**

Classic Gooseneck Mixer

### **EI CODE**

71437

### **BRAND**

Classic





### SPEC PACK

# **TAPWARE COLLECTION**







**SPEC SHEET** 

#### **CLASSIC GOOSENECK MIXER**

#### PRODUCT CODE:

71437

#### **FEATURES:**

- Pin handle
- / WELS 4 star 7.5L/min flow rate
- / Watermarked approved product

#### **OVERALL DIMENSIONS:**

355 H x 210mm L

#### WARRANTY:

10 years

1 year labour





Disclaimer: All measurement are in millimetres and are solely for reference purposes. Colours have been reproduced with as much accuracy as possible. Any changes resulting from technical advance of design or colour may be made without prior notice. Tapware, accessories and appliances are for illustration purposes only. Further information on warranties is available at www.everhard.com.au







# SPEC PACK

## Ei





# **TAPWARE COLLECTION**

PRODUCT DRAWING