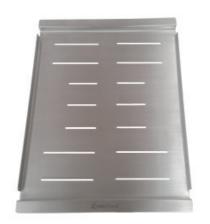

# **PRODUCT**

Excellence Squareline Draining Tray for 73178

### **EXCELLENCE SQUARELINE DRAINING TRAY FOR 73178**

### PRODUCT CODE:

72158

### **FEATURES:**

/ 1mm thick 304 Stainless Steel / To suit with 73178