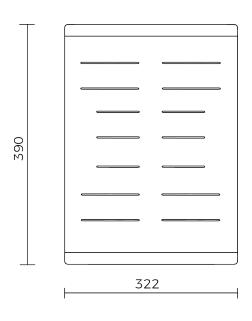

# SPEC PACK







# PRODUCT INFO | IMAGES | DRAWINGS

# **PRODUCT**

Excellence Squareline Draining Tray for 73178

# **EI CODE**

72158

## **BRAND**

Excellence





# **SPEC PACK**

# KITCHEN COLLECTION

SPEC SHEET







### **EXCELLENCE SQUARELINE DRAINING TRAY FOR 73178**

### PRODUCT CODE:

72158

### **FEATURES:**

/ 1mm thick 304 Stainless Steel / To suit with 73178

### **OVERALL DIMENSIONS:**

322 W x 390 H x 1mm D

### **WARRANTY:**

1 year





Disclaimer: All measurement are in millimetres and are solely for reference purposes. Colours have been reproduced with as much accuracy as possible. Any changes resulting from technical advance of design or colour may be made without prior notice. Tapware, accessories and appliances are for illustration purposes only. Further information on warranties is available at www.everhard.com.au