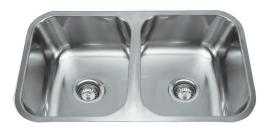

# **PRODUCT**

Classic Standard Double Bowl

#### **CLASSIC STANDARD DOUBLE BOWL**

#### **FEATURES:**

/ 304 Stainless Steel Bowl

/ 2 x 24.5L Capacity

/ 90mm basket waste

/ Suitable for garbage disposal connection

/ Under mount installation