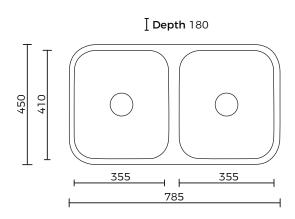

# SPEC PACK







# PRODUCT INFO | IMAGES | DRAWINGS

# **PRODUCT**

Classic Standard Double Bowl

# **EI CODE**

73162

# **BRAND**

Classic





### **SPEC PACK**

# KITCHEN COLLECTION







**SPEC SHEET** 

#### **CLASSIC STANDARD DOUBLE BOWL**

#### **PRODUCT CODE:**

73162

#### **FEATURES:**

/ 304 Stainless Steel Bowl

/ 2 x 24.5L Capacity

/ 90mm basket waste

/ Suitable for garbage disposal connection

/ Under mount installation

#### **OVERALL DIMENSIONS:**

785 L x 450 W x 180mm D

#### **WARRANTY:**

25 years





Disclaimer: All measurement are in millimetres and are solely for reference purposes. Colours have been reproduced with as much accuracy as possible. Any changes resulting from technical advance of design or colour may be made without prior notice. Tapware, accessories and appliances are for illustration purposes only. Further information on warranties is available at www.everhard.com.au



# **SPEC PACK**

# KITCHEN COLLECTION





PRODUCT DRAWING