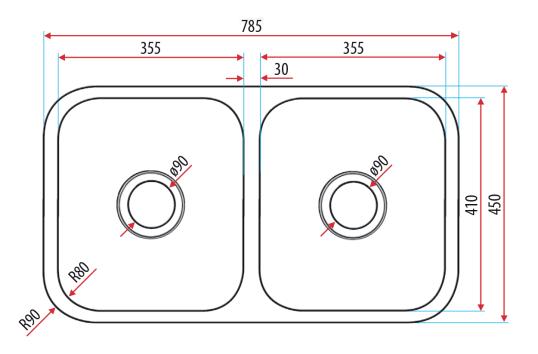

#### **FEATURES:**

/ 304 Stainless Steel Bowl

/ 2 x 24.5L Capacity

/ 90mm basket waste

/ Suitable for garbage disposal connection

/ Under mount installation

#### **OVERALL DIMENSIONS:**

785 L x 450 W x 180mm D

# KITCHEN COLLECTION

PRODUCT DRAWING