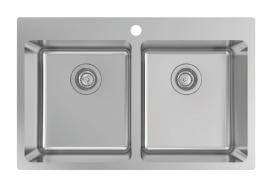

## **PRODUCT**

Nugleam Edge 1TH Double Bowl

#### **NUGLEAM EDGE 1TH DOUBLE BOWL**

#### PRODUCT CODE:

73N0005

#### FEATURES:

/ 304 Stainless Steel Bowl

/ 2 x 21L Capacity

/ 2 x 90mm basket waste

/ Top mount or Undermount Installation

/ R25 internal corners