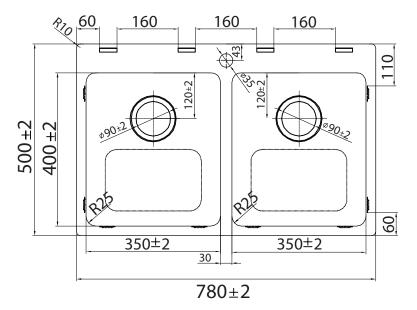

#### **NUGLEAM EDGE 1TH DOUBLE BOWL**

#### FEATURES:

/ 304 Stainless Steel Bowl

/ 2 x 21L Capacity

/ 2 x 90mm basket waste

/ Top mount or Undermount Installation

/ R25 internal corners

#### **OVERALL DIMENSIONS:**

780 L x 500 W x 200mm D

# KITCHEN COLLECTION

PRODUCT DRAWING