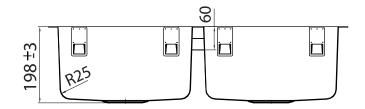

#### FEATURES:

/ 304 Stainless Steel Bowl

/ 2 x 21L Capacity

/ 2 x 90mm basket waste

/ Top mount or Undermount Installation

/ R25 internal corners