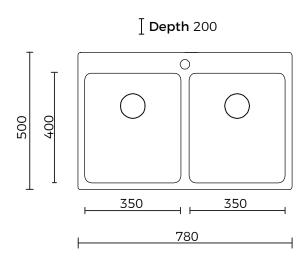

#### **OVERALL DIMENSIONS:**

780 L x 500 W x 200mm D

#### FEATURES:

/ 304 Stainless Steel Bowl

/ 2 x 21L Capacity

/ 2 x 90mm basket waste

/ Top mount or Undermount Installation

/ R25 internal corners