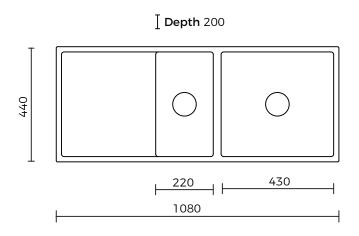

# SPEC PACK







PRODUCT INFO | IMAGES | DRAWINGS

# **PRODUCT**

Excellence Squareline 1.5 Bowl & Drainer

# **EI CODE**

72156

### **BRAND**

Excellence





# **SPEC PACK**

# KITCHEN COLLECTION

**SPEC SHEET** 







### **EXCELLENCE SQUARELINE 1.5 BOWL & DRAINER**

#### **PRODUCT CODE:**

72156

#### **FEATURES:**

- / 304 Stainless Steel bowl
- / 90mm basket waste
- / 34.4L & 17.6L capacity
- / Suitable for garbage disposal connection
- / Sink bench fixing clips
- / Undermount or top mount

#### **OVERALL DIMENSIONS:**

1080 L x 440 W x 200mm D

#### **WARRANTY:**

30 years

#### **ADDITIONAL EXTRAS:**

97942 - Excellence Squareline Acccessories Kit (cutting board and colander)

97899 - Draining Tray





Disclaimer: All measurement are in millimetres and are solely for reference purposes. Colours have been reproduced with as much accuracy as possible. Any changes resulting from technical advance of design or colour may be made without prior notice. Tapware, accessories and appliances are for illustration purposes only. Further information on warranties is available at www.everhard.com.au









# **SPEC PACK**

# KITCHEN COLLECTION





PRODUCT DRAWING