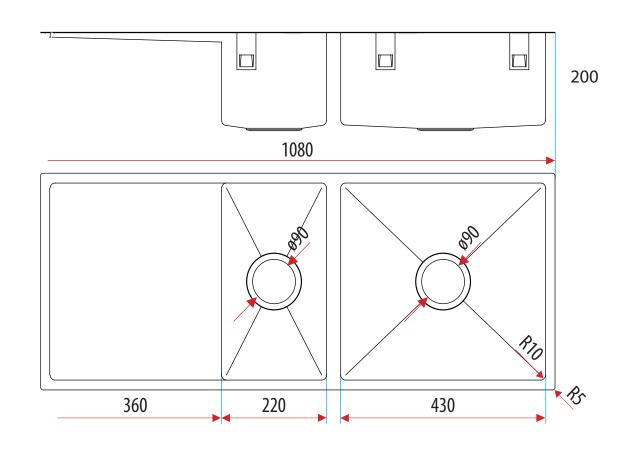

L & 17.6L capacity
- / Suitable for garbage disposal connection
- / Sink bench fixing clips
- / Undermount or top mount

#### **OVERALL DIMENSIONS:**

1080 L x 440 W x 200mm D

#### **WARRANTY:**

30 years

#### **ADDITIONAL EXTRAS:**

97942 - Excellence Squareline Acccessories Kit (cutting board and colander)

97899 - Draining Tray





Disclaimer: All measurement are in millimetres and are solely for reference purposes. Colours have been reproduced with as much accuracy as possible. Any changes resulting from technical advance of design or colour may be made without prior notice. Tapware, accessories and appliances are for illustration purposes only. Further information on warranties is available at www.everhard.com.au









# **SPEC PACK**

# KITCHEN COLLECTION





PRODUCT DRAWING