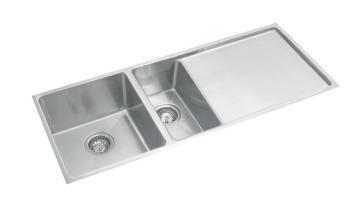

# **PRODUCT**

Excellence Squareline 1.5 Bowl & Drainer

### **EXCELLENCE SQUARELINE 1.5 BOWL & DRAINER**

#### **PRODUCT CODE:**

72156