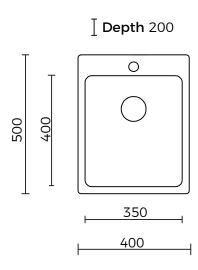

# SPEC PACK







## PRODUCT INFO | IMAGES | DRAWINGS

### **PRODUCT**

Nugleam Edge 1TH Single Bowl

### **EI CODE**

73N0004

#### **BRAND**

Nugleam





# SPEC PACK

# KITCHEN COLLECTION









#### **NUGLEAM EDGE 1TH SINGLE BOWL**

#### PRODUCT CODE:

73N0004

#### **FEATURES:**

- / 304 Stainless Steel Bowl
- / 21L Capacity
- / 90mm basket waste
- / Top mount or Undermount Installation
- / R25 internal corners

#### **OVERALL DIMENSIONS:**

400 L x 500 W x 200mm D

#### **WARRANTY:**

25 years





Disclaimer: All measurement are in millimetres and are solely for reference purposes. Colours have been reproduced with as much accuracy as possible. Any changes resulting from technical advance of design or colour may be made without prior notice. Tapware, accessories and appliances are for illustration purposes only. Further information on warranties is available at www.everhard.com.au



# SPEC PACK

# KITCHEN COLLECTION







PRODUCT DRAWING