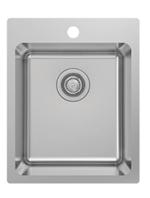

### **PRODUCT**

Nugleam Edge 1TH Single Bowl

#### **NUGLEAM EDGE 1TH SINGLE BOWL**

#### **FEATURES:**

- / 304 Stainless Steel Bowl
- / 21L Capacity
- / 90mm basket waste
- / Top mount or Undermount Installation
- / R25 internal corners

#### **OVERALL DIMENSIONS:**

400 L x 500 W x 200mm D