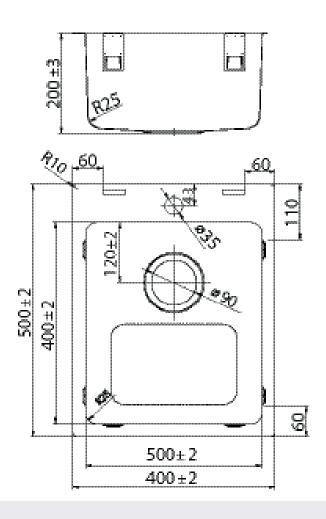

# KITCHEN COLLECTION

PRODUCT DRAWING

#### **OVERALL DIMENSIONS:**

400 L x 500 W x 200mm D