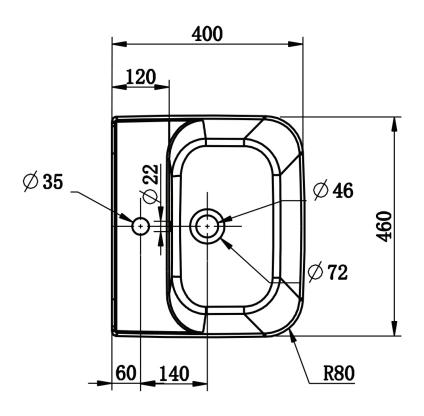

#### **NUGLEAM 1TH RECTANGLE SEMI RECESS BASIN**

#### **FEATURES:**

- / Above counter basin
- / Round chrome overflow included
- / Made from vitreous china
- / 3.5L capacity

#### **OVERALL DIMENSIONS:**

460 L x 400 W x 120mm H