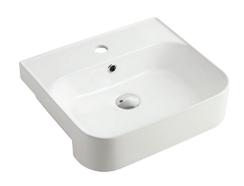

### **PRODUCT**

Nugleam 1TH Rectangle Semi Recess Basin

#### **NUGLEAM 1TH RECTANGLE SEMI RECESS BASIN**

#### **FEATURES:**

- / Above counter basin
- / Round chrome overflow included
- / Made from vitreous china
- / 3.5L capacity