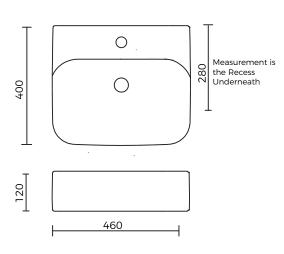

#### **OVERALL DIMENSIONS:**

460 L x 400 W x 120mm H

# BATHROOM COLLECTION

PRODUCT DRAWING