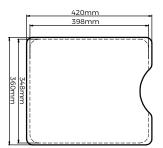

#### **OVERALL DIMENSIONS:**

360 L x 420 W x 20mm D

#### Depth 20mm

Disclaimer: All measurement are in millimetres and are solely for reference purposes. Colours have been reproduced with as much accuracy as possible. Any changes resulting from technical advance of design or colour may be made without prior notice. Tapware, accessories and appliances are for illustration purposes only. Further information on warranties is available at www.everhard.com.au