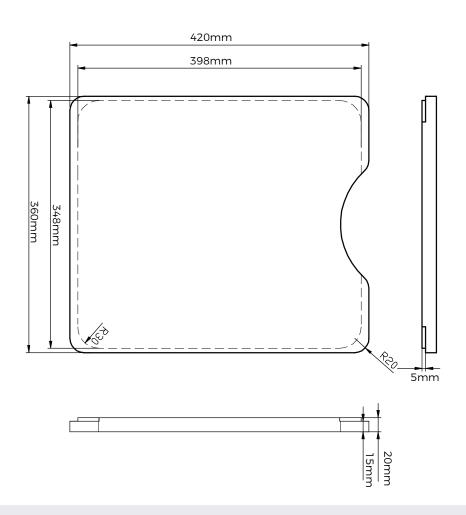

#### **OVERALL DIMENSIONS:**

360 L x 420 W x 20mm D

#### Depth 20mm

Disclaimer: All measurement are in millimetres and are solely for reference purposes. Colours have been reproduced with as much accuracy as possible. Any changes resulting from technical advance of design or colour may be made without prior notice. Tapware, accessories and appliances are for illustration purposes only. Further information on warranties is available at www.everhard.com.au

# KITCHEN COLLECTION

PRODUCT DRAWING