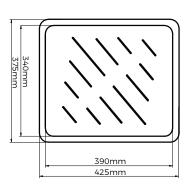

# SPEC PACK







### PRODUCT INFO | IMAGES | DRAWINGS

### **PRODUCT**

Nugleam Edge Draining Tray

### **EI CODE**

73N0008

#### **BRAND**

Nugleam





# SPEC PACK

# KITCHEN COLLECTION









#### **NUGLEAM EDGE DRAINING TRAY**

#### PRODUCT CODE:

73N0008

#### **FEATURES:**

/ To suit Nugleam Edge range

#### **OVERALL DIMENSIONS:**

375 L x 425 W x 15mm D

#### WARRANTY:

1 year





Disclaimer: All measurement are in millimetres and are solely for reference purposes. Colours have been reproduced with as much accuracy as possible. Any changes resulting from technical advance of design or colour may be made without prior notice. Tapware, accessories and appliances are for illustration purposes only. Further information on warranties is available at www.everhard.com.au







## SPEC PACK

# KITCHEN COLLECTION

A family owned Australiar business



PRODUCT DRAWING