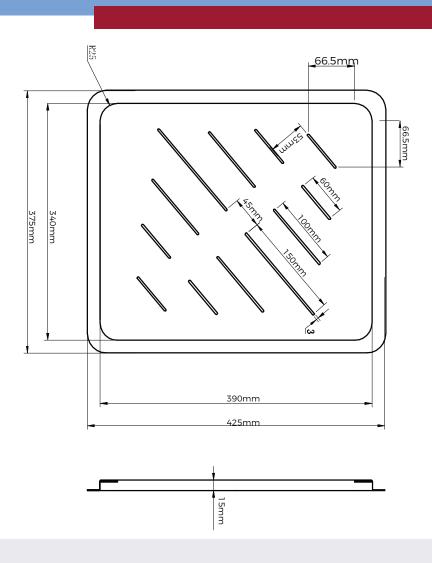

#### **OVERALL DIMENSIONS:**

375 L x 425 W x 15mm D

# KITCHEN COLLECTION

A family owned Australiar business

PRODUCT DRAWING