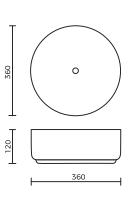

#### WARRANTY:

120mm H x 360 D

5 years

Disclaimer: All measurement are in millimetres and are solely for reference purposes. Colours have been reproduced with as much accuracy as possible. Any changes resulting from technical advance of design or colour may be made without prior notice. Tapware, accessories and appliances are for illustration purposes only. Further information on warranties is available at www.everhard.com.au