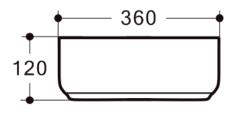

#### **FEATURES:**

- / Above counter basin
- / Round chrome overflow included
- / Made from vitreous china
- / 10L capacity

#### WARRANTY:

120mm H x 360 D

5 years

Disclaimer: All measurement are in millimetres and are solely for reference purposes. Colours have been reproduced with as much accuracy as possible. Any changes resulting from technical advance of design or colour may be made without prior notice. Tapware, accessories and appliances are for illustration purposes only. Further information on warranties is available at www.everhard.com.au