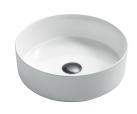

### **PRODUCT**

Nugleam Round Above Counter Basin

#### **NUGLEAM ROUND ABOVE COUNTER BASIN**

#### **FEATURES:**

- / Above counter basin
- / Round chrome overflow included
- / Made from vitreous china
- / 10L capacity