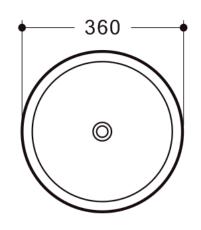

#### WARRANTY:

120mm H x 360 D

5 years

Disclaimer: All measurement are in millimetres and are solely for reference purposes. Colours have been reproduced with as much accuracy as possible. Any changes resulting from technical advance of design or colour may be made without prior notice. Tapware, accessories and appliances are for illustration purposes only. Further information on warranties is available at www.everhard.com.au