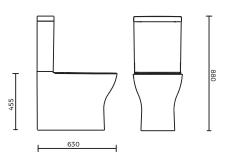

# SPEC PACK







## PRODUCT INFO | IMAGES | DRAWINGS

### **PRODUCT**

Nugleam Contour Wall Faced Suite

### **EI CODE**

75590

### **BRAND**

Nugleam





# SPEC PACK

# **BATHROOM COLLECTION**







SPEC SHEET

### **NUGLEAM CONTOUR WALL FACED SUITE**

#### PRODUCT CODE:

75590

#### **FEATURES:**

- / Rimless Pan
- / 450mm ambulant height pan
- / RH & LH bottom inlet and back inlet optional extra
- / Set out range 90mm-180mm included with pan
- / WELS 4 star 4.5L/3L dual flush



#### **OVERALL DIMENSIONS:**

630 W x 880mm H

#### **PRODUCT VARIATION:**

75592 | Nugleam Contour Wall Faced Suite - Thin Seat

#### WARRANTY:

10 years





# SPEC PACK

# **BATHROOM COLLECTION**



PRODUCT DRAWING