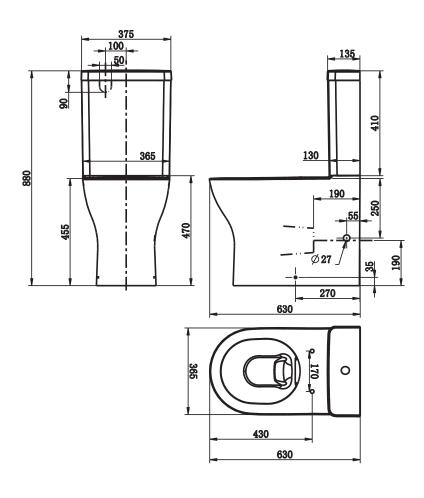

# SPEC PACK







## PRODUCT INFO | IMAGES | DRAWINGS

### **PRODUCT**

Nugleam Contour Wall Faced Suite

### **EI CODE**

75590

### **BRAND**

Nugleam





# SPEC PACK

# **BATHROOM COLLECTION**







SPEC SHEET

### **NUGLEAM CONTOUR WALL FACED SUITE**

#### PRODUCT CODE:

75590

#### **FEATURES:**

- / Rimless Pan
- / 450mm ambulant height pan
- / RH & LH bottom inlet and back inlet optional extra
- / Set out range 90mm-180mm included with pan
- / WELS 4 star 4.5L/3L dual flush



#### **OVERALL DIMENSIONS:**

630 W x 880mm H

#### **PRODUCT VARIATION:**

75592 | Nugleam Contour Wall Faced Suite - Thin Seat

#### WARRANTY:

10 years





# SPEC PACK

# **BATHROOM COLLECTION**



PRODUCT DRAWING