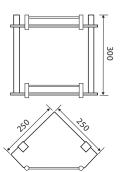

# MODENA Glass Corner Shelf

Single • \$120 \$90 • 230B

# NEW REDUCED PRICE!

# Double • \$180 • E230A

- Clear glass shelf
- High-strength fixing brackets can be fixed anywhere on glass
- Chrome finish
- Solid brass construction
- High-strength fixing brackets