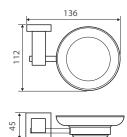

# MODENA Soap Dish

## \$49 • 83006

- Clear glass dish
- Soap dish is removable for easy cleaning
- Chrome finish
- Solid brass construction
- High-strength fixing brackets