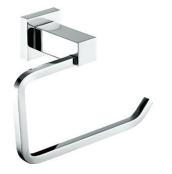

# MODENA Toilet Roll Holder

# \$45 • 83003

- Chrome finish
- Solid brass construction
- High-strength fixing brackets