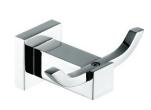

# **MODENA Robe Hooks**

Single • \$33 • 83004

Double • \$33 • 83004B

- Chrome finish
- Solid brass construction
- High-strength fixing brackets