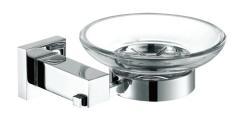

# MODENA Soap Dish

## \$49 • 83006

- Clear glass dish
- Soap dish is removable for easy cleaning
- Chrome finish
- Solid brass construction
- High-strength fixing brackets