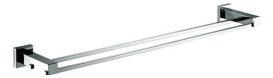

# MODENA Double Towel Rail

600mm · \$99 · 83008

# 800mm • \$125 • 8300880

- Fixed length rails (not removable or adjustable)
- Chrome finish
- Solid brass construction
- High-strength fixing brackets