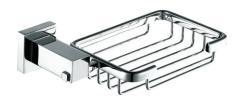

# **MODENA Soap Basket**

#### \$59 · 83006B

- Chrome finish
- Solid brass construction
- High-strength fixing brackets