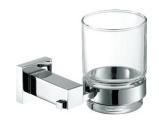

# **MODENA Tumbler**

# \$45 • 83005

- Clear glass tumbler
- Tumbler is removable for easy cleaning
- Chrome finish
- Solid brass construction
- High-strength fixing brackets