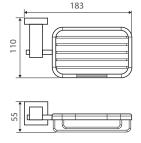

# MODENA Soap Dish

## \$49 • 83006

- Clear glass dish
- Soap dish is removable for easy cleaning
- Chrome finish
- Solid brass construction
- High-strength fixing brackets