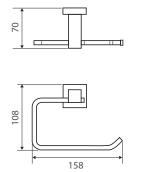

# MODENA Toilet Roll Holder

# \$45 • 83003

- Chrome finish
- Solid brass construction
- High-strength fixing brackets