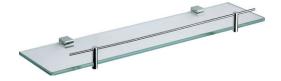

# MODENA Glass Shelf

## \$69 • 83007

- Clear glass shelf
- High-strength fixing brackets can be fixed anywhere on glass
- Chrome finish
- Solid brass construction
- High-strength fixing brackets