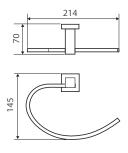

# MODENA Hand Towel Holder

## \$45 • 83002

- Chrome finish
- Solid brass construction
- High-strength fixing brackets