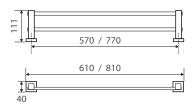

# MODENA Single Towel Rail

600mm · \$69 · 83001

#### 800mm · \$75 · 8300180

- Fixed length rail (not removable or adjustable)
- Chrome finish
- Solid brass construction
- High-strength fixing brackets

# MODENA Double Towel Rail

600mm · \$99 · 83008

# 800mm • \$125 • 8300880

- Fixed length rails (not removable or adjustable)
- Chrome finish
- Solid brass construction
- High-strength fixing brackets