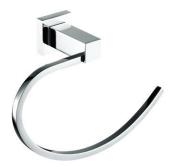

# MODENA Hand Towel Holder

## \$45 • 83002

- Chrome finish
- Solid brass construction
- High-strength fixing brackets