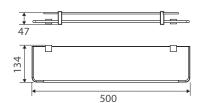

# MODENA Glass Shelf

## \$69 • 83007

- Clear glass shelf
- High-strength fixing brackets can be fixed anywhere on glass
- Chrome finish
- Solid brass construction
- High-strength fixing brackets