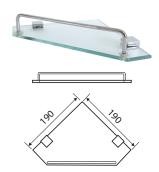

# MODENA Glass Corner Shelf

Single • \$120 \$90 • 230B

# NEW REDUCED PRICE!

# Double • \$180 • E230A

- Clear glass shelf
- High-strength fixing brackets can be fixed anywhere on glass
- Chrome finish
- Solid brass construction
- High-strength fixing brackets