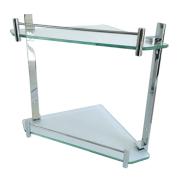

# MODENA Glass Corner Shelf

Single • \$120 \$90 • 230B

# NEW REDUCED PRICE!

# Double • \$180 • E230A

- Clear glass shelf
- High-strength fixing brackets can be fixed anywhere on glass
- Chrome finish
- Solid brass construction
- High-strength fixing brackets