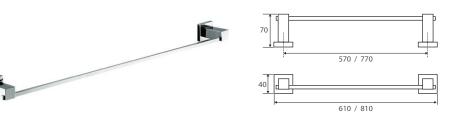

# MODENA Single Towel Rail

600mm · \$69 · 83001

#### 800mm · \$75 · 8300180

- Fixed length rail (not removable or adjustable)
- Chrome finish
- Solid brass construction
- High-strength fixing brackets