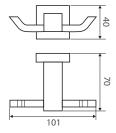

# **MODENA Soap Basket**

#### \$59 · 83006B

- Chrome finish
- Solid brass construction
- High-strength fixing brackets