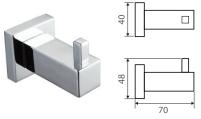

# **MODENA Robe Hooks**

Single • \$33 • 83004

Double • \$33 • 83004B

- Chrome finish
- Solid brass construction
- High-strength fixing brackets