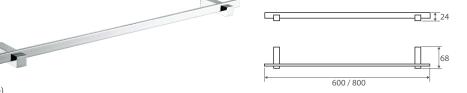

# JET Single Towel Rail

600mm • \$89 • 92501600

#### 800mm · \$99 · 92501800

- Chrome finish
- Solid brass construction
- Fixed length rails (not removable or adjustable)
- High-strength fixing brackets