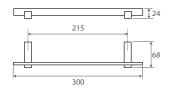

## **IET Hand Towel Holder**

#### \$69 • 92501300

- Chrome finish
- Solid brass construction
- Fixed length rails (not removable or adjustable)
- High-strength fixing brackets