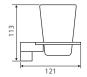

## **IET Tumbler**

## \$69 • 92505

- Frosted glass tumbler
- Tumbler is removable for easy cleaning
- Chrome finish
- Solid brass construction
- High-strength fixing brackets