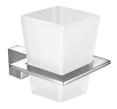

## **IET Tumbler**

## \$69 • 92505

- Frosted glass tumbler
- Tumbler is removable for easy cleaning
- Chrome finish
- Solid brass construction
- High-strength fixing brackets