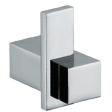

## JET Single Robe Hook

#### \$30 • 92504

- Chrome finish
- Solid brass construction
- High-strength fixing brackets