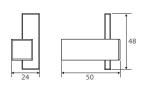

## JET Toilet Roll Holder

#### \$55 • 92503

- Chrome finish
- Solid brass construction
- High-strength fixing brackets