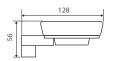

## JET Soap Dish

#### \$69 • 92506

- Frosted glass dish
- Dish is removable for easy cleaning
- Chrome finish
- Solid brass construction
- High-strength fixing brackets