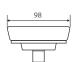

## JET Toilet Roll Holder

#### \$55 • 92503

- Chrome finish
- Solid brass construction
- High-strength fixing brackets