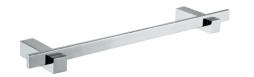

## **IET Hand Towel Holder**

#### \$69 • 92501300

- Chrome finish
- Solid brass construction
- Fixed length rails (not removable or adjustable)
- High-strength fixing brackets