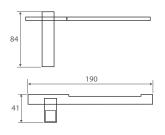

## **IET Hand Towel Holder**

#### \$69 • 92501300

- Chrome finish
- Solid brass construction
- Fixed length rails (not removable or adjustable)
- High-strength fixing brackets