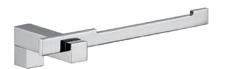

## JET Toilet Roll Holder

#### \$55 • 92503

- Chrome finish
- Solid brass construction
- High-strength fixing brackets