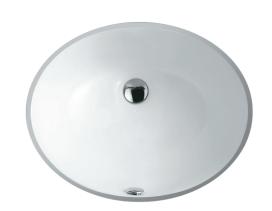

## Under Counter Ceramic Basin

- Gloss white finish
- Mounted under the vanity top
- No tap hole
- Overflow
- Requires 32mm waste, with overflow
- Waste not included with basin

| Product Code | TR908         |
|--------------|---------------|
| Barcode      | 9347900002118 |