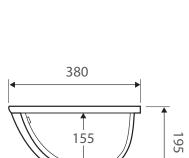

| Specifications   |                    |
|------------------|--------------------|
| Outer Dimensions | 455 x 380 x 195 mm |
| Inner Bowl Depth | 155 mm             |
| Bowl Capacity    | 9 Litres           |