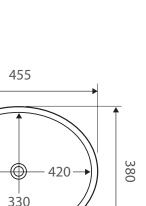

| Specifications   |                    |
|------------------|--------------------|
| Outer Dimensions | 455 x 380 x 195 mm |
| Inner Bowl Depth | 155 mm             |
| Bowl Capacity    | 9 Litres           |