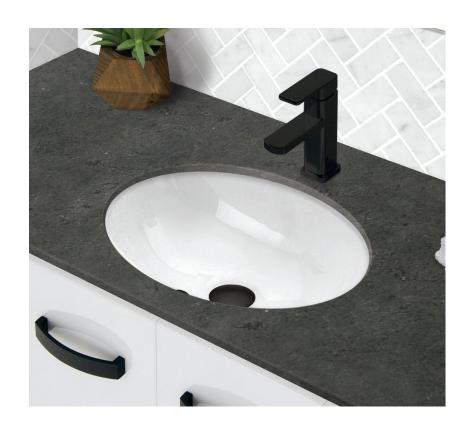

## Under Counter Ceramic Basin

- Gloss white finish
- Mounted under the vanity top
- No tap hole
- Overflow
- Requires 32mm waste, with overflow
- Waste not included with basin

| Product Code | TR908         |
|--------------|---------------|
| Barcode      | 9347900002118 |