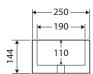

## Left-Hand Wall-Hung Basin

#### \$199 • TR4127

- Gloss white ceramic
- One tap hole with overflow
- Requires 32mm waste with overflow (not included)
- Wall mounting bolts included
- Not reversible (due to bolt holes)
- Capacity: 4 litres

## Right-Hand Wall-Hung Basin

### \$199 · TR4127A

- Gloss white ceramic
- One tap hole with overflow
- Requires 32mm waste with overflow (not included)
- Wall mounting bolts included
- Not reversible (due to bolt holes)
- Capacity: 4 litres
- Weight: 22kg