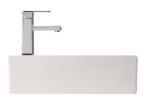

# LINEA

## Right-Hand Wall-Hung Basin

### \$199 · TR4127A

- Gloss white ceramic
- One tap hole with overflow
- Requires 32mm waste with overflow (not included)
- Wall mounting bolts included
- Not reversible (due to bolt holes)
- Capacity: 4 litres
- Weight: 22kg