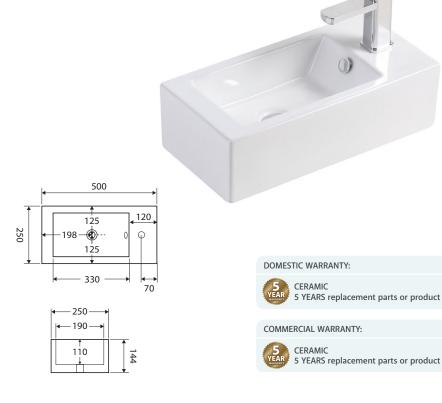

## Left-Hand Wall-Hung Basin

#### \$199 • TR4127

- Gloss white ceramic
- One tap hole with overflow
- Requires 32mm waste with overflow (not included)
- Wall mounting bolts included
- Not reversible (due to bolt holes)
- Capacity: 4 litres

#### DOMESTIC WARRANTY:

CERAMIC

5 YEARS replacement parts or product

### COMMERCIAL WARRANTY:

CERAMIC 5 YEARS replacement parts or product