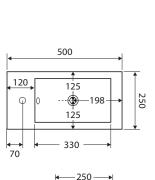

## Left-Hand Wall-Hung Basin

#### \$199 • TR4127

- Gloss white ceramic
- One tap hole with overflow
- Requires 32mm waste with overflow (not included)
- Wall mounting bolts included
- Not reversible (due to bolt holes)
- Capacity: 4 litres

## Right-Hand Wall-Hung Basin

### \$199 · TR4127A

- Gloss white ceramic
- One tap hole with overflow
- Requires 32mm waste with overflow (not included)
- Wall mounting bolts included
- Not reversible (due to bolt holes)
- Capacity: 4 litres
- Weight: 22kg