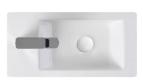

# LINEA

## Left-Hand Wall-Hung Basin

#### \$199 • TR4127

- Gloss white ceramic
- One tap hole with overflow
- Requires 32mm waste with overflow (not included)
- Wall mounting bolts included
- Not reversible (due to bolt holes)
- Capacity: 4 litres