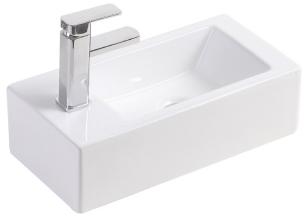

## Left-Hand Wall-Hung Basin

#### \$199 • TR4127

- Gloss white ceramic
- One tap hole with overflow
- Requires 32mm waste with overflow (not included)
- Wall mounting bolts included
- Not reversible (due to bolt holes)
- Capacity: 4 litres