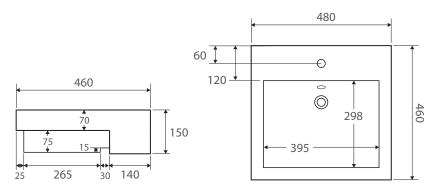

| Specifications   |                    |
|------------------|--------------------|
| Outer Dimensions | 480 x 460 x 150 mm |
| Inner Bowl Depth | 110 mm             |
| Bowl Capacity    | 7 Litres           |

Please note, showrooms change constantly and Fienza does not keep a list of where products are currently on display.

Ceramic measurements are subject to manufacturing variations, please allow plus or minus 5-10mm tolerance. All measurements are in millimetres and subject to change without notice.