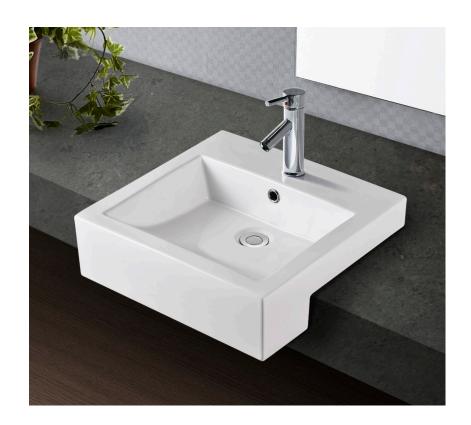

## Semi Recessed Ceramic Basin

- Gloss white finish
- 1 tap hole
- Overflow
- Glazed on the back side
- Requires 32mm waste, with overflow
- Waste not included

| Product Code | RB8050J       |
|--------------|---------------|
| Barcode      | 9347900020259 |

| Specifications   |                    |
|------------------|--------------------|
| Outer Dimensions | 480 x 460 x 150 mm |
| Inner Bowl Depth | 110 mm             |
| Bowl Capacity    | 7 Litres           |