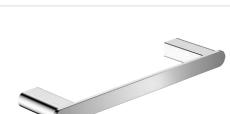

# LINCOLN Double Towel Rail

## 600mm • \$95 • 87008600

### 800mm · \$120 · 87008800

• Fixed length rails (not removable or adjustable)