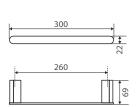

## LINCOLN Single Towel Rail

LINCOLN Short Towel Rail

300mm • \$59 • 87001300

• Fixed length rail (not removable

or adjustable)