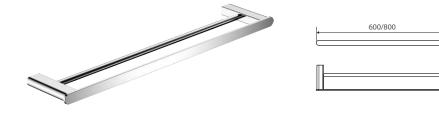

# LINCOLN Double Towel Rail

## 600mm • \$95 • 87008600

### 800mm · \$120 · 87008800

• Fixed length rails (not removable or adjustable)