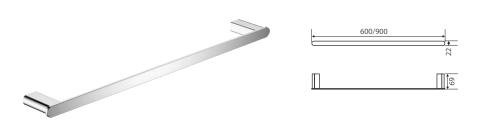

## LINCOLN Single Towel Rail

LINCOLN Short Towel Rail

300mm • \$59 • 87001300

• Fixed length rail (not removable

or adjustable)

## 600mm • \$75 • 87001600

#### 900mm • \$99 • 87001900

• Fixed length rail (not removable or adjustable)