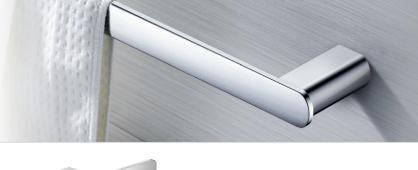

# fienza<sup>®</sup> bathware

**PRODUCT INFORMATION & SPECIFICATIONS** 

### ACCESSORIES





- Bright chrome finish
- Brass & zinc construction
- Fixed length rails (not removable or adjustable)
- High-strength fixing brackets
- Matching mixers and showers available

# LINCOLN Hand Towel Holder







220

## LINCOLN Single Towel Rail

LINCOLN Short Towel Rail

300mm • \$59 • 87001300

• Fixed length rail (not removable

or adjustable)

## 600mm • \$75 • 87001600

#### 900mm • \$99 • 87001900

• Fixed length rail (not removable or adjustable)



# LINCOLN Double Towel Rail

## 600mm • \$95 • 87008600

### 800mm · \$120 · 87008800

• Fixed length rails (not removable or adjustable)





### \$99 • 87007

• Drainage detail for installation in shower

# fienza bathware

PRODUCT INFORMATION & SPECIFICATIONS

## ACCESSORIES





56