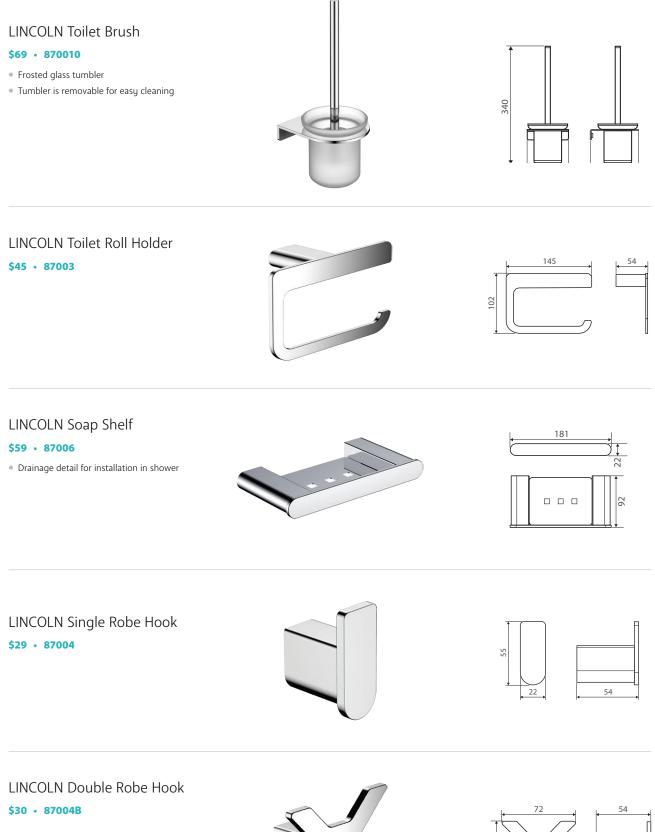

### ACCESSORIES

- Bright chrome finish
- Brass & zinc construction
- Fixed length rails (not removable or adjustable)
- High-strength fixing brackets
- Matching mixers and showers available

## ACCESSORIES

56