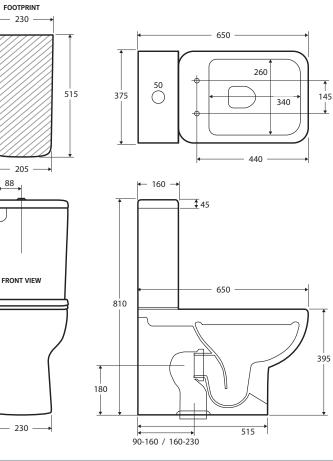

## MARIA

Back-to-Wall Toilet Suite

| P-Trap         | • | \$375 | • | K1213P |
|----------------|---|-------|---|--------|
| S-Trap 90-160  | • | \$410 | • | K1213A |
| S-Trap 160-230 | • | \$425 | • | K1213B |

- Large, easy-push chrome flush buttons
- Concealed pan for easy cleaning
- UF quick release, soft close seat
- High quality, R&T flush mechanism
- Stainless steel hinges
- Includes floor mounting screws
- Top or bottom inlets:
  - Left top inlet
  - Left or right bottom inlet
- Available as P-Trap or S-Trap
- WELS 4 Star rated, 4.5L/3L (3.4L average flush)

1 Year

SEAT & SEAT LID:

Prices include GST and are Recommended Retail Price only (RRP). For actual pricing, check with your Retailer. All measurements are in millimeters and subject to change without notice. For ceramic products, please allow +/- 5mm tolerance for manufacturing variance.