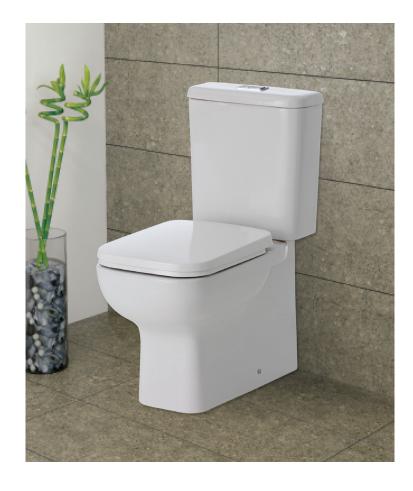

## MARIA

Back-to-Wall Toilet Suite

| P-Trap         | • | \$375 | • | K1213P |
|----------------|---|-------|---|--------|
| S-Trap 90-160  | • | \$410 | • | K1213A |
| S-Trap 160-230 | • | \$425 | • | K1213B |

- Large, easy-push chrome flush buttons
- Concealed pan for easy cleaning
- UF quick release, soft close seat
- High quality, R&T flush mechanism
- Stainless steel hinges
- Includes floor mounting screws
- Top or bottom inlets:
  - Left top inlet
  - Left or right bottom inlet
- Available as P-Trap or S-Trap
- WELS 4 Star rated, 4.5L/3L (3.4L average flush)