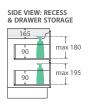

### 900 width \$480

LEFT drawers: 90XKL RIGHT drawers: 90XKR

SIDE VIEW: SHELF STORAGE