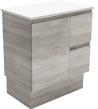

#### Cabinet on Kickboard

- Industrial textured print on interior & exterior
- Bevelled edge pull-channel
- Soft-close doors & drawers
- Full extension drawer runners
- 16mm thick backing boards & drawer bases
- 850mm tall (without top)