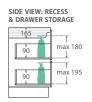

**Bevelled** edge pullchannel

shelt 422 shelf 422

SIDE VIEW: SHELF STORAGE max 285