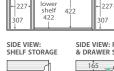

**Bevelled** edge pullchannel

shelt 422 shelf 422

SIDE VIEW: SHELF STORAGE max 285