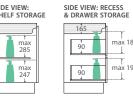

**Bevelled** edge pullchannel

shelt 422 shelf 422

SIDE VIEW: SHELF STORAGE max 285