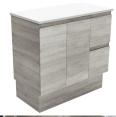

#### Cabinet on Kickboard

- Industrial textured print on interior & exterior
- Bevelled edge pull-channel
- Soft-close doors & drawers
- Full extension drawer runners
- 16mm thick backing boards & drawer bases
- 850mm tall (without top)