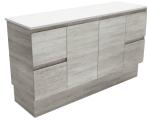

#### Cabinet on Kickboard

- Industrial textured print on interior & exterior
- Bevelled edge pull-channel
- Soft-close doors & drawers
- Full extension drawer runners
- 16mm thick backing boards & drawer bases
- 850mm tall (without top)

### 900 width \$480

LEFT drawers: 90XKL RIGHT drawers: 90XKR

SIDE VIEW: SHELF STORAGE