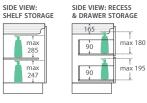

**Bevelled** edge pullchannel

shelt 422 shelf 422

SIDE VIEW: SHELF STORAGE max 285

### 750 width \$425

LEFT drawers: 75XKL RIGHT drawers: 75XKR

600 width

\$349

60XK

TOP VIEW: SHELF AREA & DRAWER AREA

SHELF STORAGE

### 900 width \$480

LEFT drawers: 90XKL RIGHT drawers: 90XKR

SIDE VIEW: SHELF STORAGE