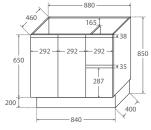

### 750 width \$425

LEFT drawers: 75XKL RIGHT drawers: 75XKR

600 width

\$349

60XK

TOP VIEW: SHELF AREA & DRAWER AREA

SHELF STORAGE

### 900 width \$480

LEFT drawers: 90XKL RIGHT drawers: 90XKR

SIDE VIEW: SHELF STORAGE