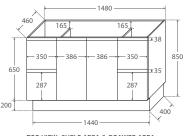

# fienza bathware

**PRODUCT INFORMATION & SPECIFICATIONS** 

**CABINET SPECIFICATIONS** 

## **EDGE Industrial**

#### Cabinet on Kickboard

- Industrial textured print on interior & exterior
- Bevelled edge pull-channel
- Soft-close doors & drawers
- Full extension drawer runners
- 16mm thick backing boards & drawer bases
- 850mm tall (without top)

**Bevelled** edge pullchannel





shelt 422 shelf 422

SIDE VIEW: SHELF STORAGE max 285



### 750 width \$425

LEFT drawers: 75XKL RIGHT drawers: 75XKR







600 width

\$349

60XK

TOP VIEW: SHELF AREA & DRAWER AREA

SHELF STORAGE



#### 1200 width \$650 120XK







TOP VIEW: SHELF AREA & DRAWER AREA





### 900 width \$480

LEFT drawers: 90XKL RIGHT drawers: 90XKR









SIDE VIEW: SHELF STORAGE



## 1500 width \$850

150XK