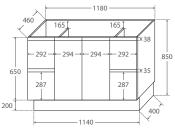

### 750 width \$425

LEFT drawers: 75XKL RIGHT drawers: 75XKR

600 width

\$349

60XK

TOP VIEW: SHELF AREA & DRAWER AREA

SHELF STORAGE

#### 1200 width \$650 120XK

TOP VIEW: SHELF AREA & DRAWER AREA

### 900 width \$480

LEFT drawers: 90XKL RIGHT drawers: 90XKR

SIDE VIEW: SHELF STORAGE

## 1500 width \$850

150XK