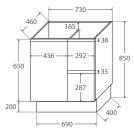

### 750 width \$425

LEFT drawers: 75XKL RIGHT drawers: 75XKR

600 width

\$349

60XK

TOP VIEW: SHELF AREA & DRAWER AREA

SHELF STORAGE

#### 1200 width \$650 120XK

TOP VIEW: SHELF AREA & DRAWER AREA

### 900 width \$480

LEFT drawers: 90XKL RIGHT drawers: 90XKR

SIDE VIEW: SHELF STORAGE

## 1500 width \$850

150XK