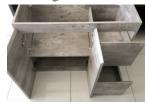

**Bevelled** edge pullchannel

shelt 422 shelf 422

SIDE VIEW: SHELF STORAGE max 285