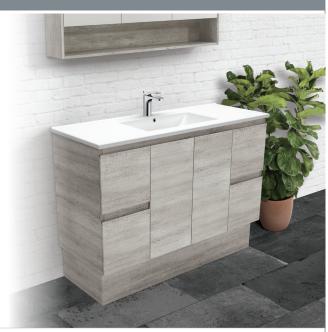

#### Cabinet on Kickboard

- Industrial textured print on interior & exterior
- Bevelled edge pull-channel
- Soft-close doors & drawers
- Full extension drawer runners
- 16mm thick backing boards & drawer bases
- 850mm tall (without top)