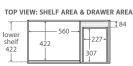

### 750 width \$425

LEFT drawers: 75XKL RIGHT drawers: 75XKR

600 width

\$349

60XK

TOP VIEW: SHELF AREA & DRAWER AREA

SHELF STORAGE

#### 1200 width \$650 120XK

TOP VIEW: SHELF AREA & DRAWER AREA