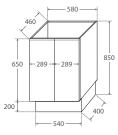

**Bevelled** edge pullchannel

shelt 422 shelf 422

SIDE VIEW: SHELF STORAGE max 285

### 750 width \$425

LEFT drawers: 75XKL RIGHT drawers: 75XKR

600 width

\$349

60XK

TOP VIEW: SHELF AREA & DRAWER AREA

SHELF STORAGE

### 900 width \$480

LEFT drawers: 90XKL RIGHT drawers: 90XKR

SIDE VIEW: SHELF STORAGE