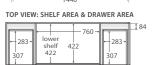

**Bevelled** edge pullchannel

shelt 422 shelf 422

SIDE VIEW: SHELF STORAGE max 285

### 750 width \$425

LEFT drawers: 75XKL RIGHT drawers: 75XKR

600 width

\$349

60XK

TOP VIEW: SHELF AREA & DRAWER AREA

SHELF STORAGE

#### 1200 width \$650 120XK

TOP VIEW: SHELF AREA & DRAWER AREA

### 900 width \$480

LEFT drawers: 90XKL RIGHT drawers: 90XKR

SIDE VIEW: SHELF STORAGE