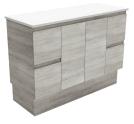

## **EDGE Industrial**

#### Cabinet on Kickboard

- Industrial textured print on interior & exterior
- Bevelled edge pull-channel
- Soft-close doors & drawers
- Full extension drawer runners
- 16mm thick backing boards & drawer bases
- 850mm tall (without top)