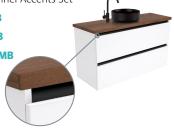

### Wall-Hung Cabinet

- Gloss white exterior
- Charcoal grey interior
- Pull-channel with aluminium accents
- Two large soft-close drawers
- Full extension drawer runners
- 16mm thick backing boards & drawer bases
- FSC certified, eco-friendly E0 board
- 650mm tall (without top)

### 750 width \$575

750

TOP VIEW: DRAWERS [95]

Aluminium pull-channel accent