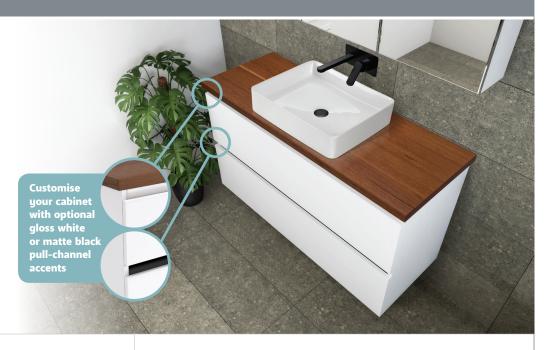

### Wall-Hung Cabinet

- Gloss white exterior
- Charcoal grey interior
- Pull-channel with aluminium accents
- Two large soft-close drawers
- Full extension drawer runners
- 16mm thick backing boards & drawer bases
- FSC certified, eco-friendly E0 board
- 650mm tall (without top)

### 750 width \$575

750

TOP VIEW: DRAWERS [95]

Aluminium pull-channel accent

## 900 width \$650

900

Bottom drawer

Matte Black Aluminium Pull-Channel Accents Set

750 width • \$50 • RAIL75MB 900 width • \$59 • RAIL90MB 1200 width • \$65 • RAIL120MB