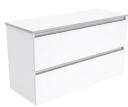

### Wall-Hung Cabinet

- Gloss white exterior
- Charcoal grey interior
- Pull-channel with aluminium accents
- Two large soft-close drawers
- Full extension drawer runners
- 16mm thick backing boards & drawer bases
- FSC certified, eco-friendly E0 board
- 650mm tall (without top)

## 900 width \$650

900

Bottom drawer

Matte Black Aluminium Pull-Channel Accents Set

750 width • \$50 • RAIL75MB 900 width • \$59 • RAIL90MB 1200 width • \$65 • RAIL120MB