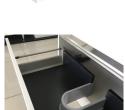

### Wall-Hung Cabinet

- Gloss white exterior
- Charcoal grey interior
- Pull-channel with aluminium accents
- Two large soft-close drawers
- Full extension drawer runners
- 16mm thick backing boards & drawer bases
- FSC certified, eco-friendly E0 board
- 650mm tall (without top)

### 750 width \$575

750

TOP VIEW: DRAWERS [95]

Aluminium pull-channel accent