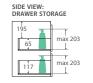

# fienza bathware

**PRODUCT INFORMATION & SPECIFICATIONS** 

#### **CABINET SPECIFICATIONS**

### **QUEST**

### Wall-Hung Cabinet

- Gloss white exterior
- Charcoal grey interior
- Pull-channel with aluminium accents
- Two large soft-close drawers
- Full extension drawer runners
- 16mm thick backing boards & drawer bases
- FSC certified, eco-friendly E0 board
- 650mm tall (without top)



### 750 width \$575

750





TOP VIEW: DRAWERS [95]

Aluminium pull-channel accent

## 1200 width \$800

120Q







SIDE VIEW:
DRAWER STORAGE

195
65
max 20

Top draw

## 900 width \$650

900









Bottom drawer



Matte Black Aluminium Pull-Channel Accents Set

750 width • \$50 • RAIL75MB 900 width • \$59 • RAIL90MB 1200 width • \$65 • RAIL120MB