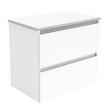

### Wall-Hung Cabinet

- Gloss white exterior
- Charcoal grey interior
- Pull-channel with aluminium accents
- Two large soft-close drawers
- Full extension drawer runners
- 16mm thick backing boards & drawer bases
- FSC certified, eco-friendly E0 board
- 650mm tall (without top)

### 750 width \$575

750

TOP VIEW: DRAWERS [95]

Aluminium pull-channel accent