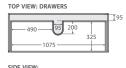

# fienza bathware

**PRODUCT INFORMATION & SPECIFICATIONS** 

#### **CABINET SPECIFICATIONS**

### **QUEST**

### Wall-Hung Cabinet

- Gloss white exterior
- Charcoal grey interior
- Pull-channel with aluminium accents
- Two large soft-close drawers
- Full extension drawer runners
- 16mm thick backing boards & drawer bases
- FSC certified, eco-friendly E0 board
- 650mm tall (without top)



### 750 width \$575

750





TOP VIEW: DRAWERS [95]

Aluminium pull-channel accent

## 1200 width \$800

120Q







SIDE VIEW:
DRAWER STORAGE

195
65
max 20

Top draw

## 900 width \$650

900









Bottom drawer



Matte Black Aluminium Pull-Channel Accents Set

750 width • \$50 • RAIL75MB 900 width • \$59 • RAIL90MB 1200 width • \$65 • RAIL120MB