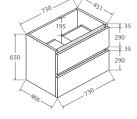

# fienza bathware

**PRODUCT INFORMATION & SPECIFICATIONS** 

#### **CABINET SPECIFICATIONS**

### **QUEST**

### Wall-Hung Cabinet

- Gloss white exterior
- Charcoal grey interior
- Pull-channel with aluminium accents
- Two large soft-close drawers
- Full extension drawer runners
- 16mm thick backing boards & drawer bases
- FSC certified, eco-friendly E0 board
- 650mm tall (without top)



### 750 width \$575

750





TOP VIEW: DRAWERS [95]

Aluminium pull-channel accent

## 1200 width \$800

120Q







SIDE VIEW:
DRAWER STORAGE

195
65
max 20

Top draw

## 900 width \$650

900









Bottom drawer



Matte Black Aluminium Pull-Channel Accents Set

750 width • \$50 • RAIL75MB 900 width • \$59 • RAIL90MB 1200 width • \$65 • RAIL120MB