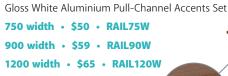

## 900 width \$650

900

Bottom drawer

Matte Black Aluminium Pull-Channel Accents Set

750 width • \$50 • RAIL75MB 900 width • \$59 • RAIL90MB 1200 width • \$65 • RAIL120MB