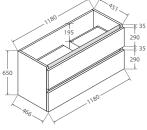

# fienza bathware

**PRODUCT INFORMATION & SPECIFICATIONS** 

#### **CABINET SPECIFICATIONS**

### **QUEST**

### Wall-Hung Cabinet

- Gloss white exterior
- Charcoal grey interior
- Pull-channel with aluminium accents
- Two large soft-close drawers
- Full extension drawer runners
- 16mm thick backing boards & drawer bases
- FSC certified, eco-friendly E0 board
- 650mm tall (without top)



### 750 width \$575

750





TOP VIEW: DRAWERS [95]

Aluminium pull-channel accent

## 1200 width \$800

120Q







SIDE VIEW:
DRAWER STORAGE

195
65
max 20

Top draw

## 900 width \$650

900









Bottom drawer



Matte Black Aluminium Pull-Channel Accents Set

750 width • \$50 • RAIL75MB 900 width • \$59 • RAIL90MB 1200 width • \$65 • RAIL120MB