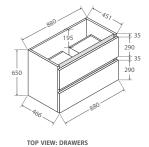

## 900 width \$650

900

Bottom drawer

Matte Black Aluminium Pull-Channel Accents Set

750 width • \$50 • RAIL75MB 900 width • \$59 • RAIL90MB 1200 width • \$65 • RAIL120MB