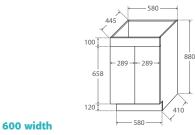

# UNICAB™

#### Cabinet on Kickboard

- High quality, UV resistant gloss white exterior
- Bright white interior
- Soft-close doors
- Full extension drawer runners
- 16mm thick backing boards & drawer bases
- FSC certified, eco-friendly E0 board
- Includes aluminium chrome finish handles as standard
- Extra high 880mm tall (without top)

### 750 width \$425

LEFT drawers: 75NKWL RIGHT drawers: 75NKWR

\$349

60NKW

TOP VIEW: SHELF AREA & DRAWER AREA

TOP VIEW: SHELF AREA & DRAWER AREA

max 310