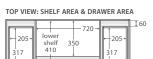

TOP VIEW: SHELF AREA

### 750 width \$425

LEFT drawers: 75NKWL RIGHT drawers: 75NKWR

\$349

60NKW

TOP VIEW: SHELF AREA & DRAWER AREA

TOP VIEW: SHELF AREA & DRAWER AREA

max 310