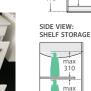

### 750 width \$425

LEFT drawers: 75NKWL RIGHT drawers: 75NKWR

\$349

60NKW

TOP VIEW: SHELF AREA & DRAWER AREA

TOP VIEW: SHELF AREA & DRAWER AREA

max 310