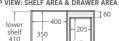

#### 900 width \$480

LEFT drawers: 90NKWL RIGHT drawers: 90NKWR

SIDE VIEW: SHELF STORAGE