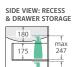

### 750 width \$425

LEFT drawers: 75NKWL RIGHT drawers: 75NKWR

\$349

60NKW

TOP VIEW: SHELF AREA & DRAWER AREA

TOP VIEW: SHELF AREA & DRAWER AREA

max 310