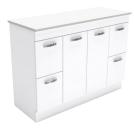

# **fienza** bathware

**PRODUCT INFORMATION & SPECIFICATIONS** 

#### **CABINET SPECIFICATIONS**

# UNICAB™

#### Cabinet on Kickboard

- High quality, UV resistant gloss white exterior
- Bright white interior
- Soft-close doors
- Full extension drawer runners
- 16mm thick backing boards & drawer bases
- FSC certified, eco-friendly E0 board
- Includes aluminium chrome finish handles as standard
- Extra high 880mm tall (without top)



TOP VIEW: SHELF AREA







### 750 width \$425

LEFT drawers: 75NKWL RIGHT drawers: 75NKWR





\$349

60NKW

TOP VIEW: SHELF AREA & DRAWER AREA















TOP VIEW: SHELF AREA & DRAWER AREA

max 310



#### 900 width \$480

LEFT drawers: 90NKWL RIGHT drawers: 90NKWR







SIDE VIEW: SHELF STORAGE



## 1500 width \$850

150NKW