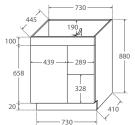

### 750 width \$425

LEFT drawers: 75NKWL RIGHT drawers: 75NKWR

\$349

60NKW

TOP VIEW: SHELF AREA & DRAWER AREA

TOP VIEW: SHELF AREA & DRAWER AREA

max 310

#### 900 width \$480

LEFT drawers: 90NKWL RIGHT drawers: 90NKWR

SIDE VIEW: SHELF STORAGE