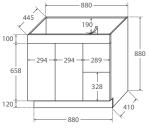

#### 900 width \$480

LEFT drawers: 90NKWL RIGHT drawers: 90NKWR

SIDE VIEW: SHELF STORAGE