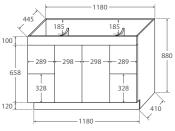

# **fienza** bathware

**PRODUCT INFORMATION & SPECIFICATIONS** 

#### **CABINET SPECIFICATIONS**

# UNICAB™

#### Cabinet on Kickboard

- High quality, UV resistant gloss white exterior
- Bright white interior
- Soft-close doors
- Full extension drawer runners
- 16mm thick backing boards & drawer bases
- FSC certified, eco-friendly E0 board
- Includes aluminium chrome finish handles as standard
- Extra high 880mm tall (without top)



TOP VIEW: SHELF AREA







### 750 width \$425

LEFT drawers: 75NKWL RIGHT drawers: 75NKWR





\$349

60NKW

TOP VIEW: SHELF AREA & DRAWER AREA















TOP VIEW: SHELF AREA & DRAWER AREA

max 310



#### 900 width \$480

LEFT drawers: 90NKWL RIGHT drawers: 90NKWR







SIDE VIEW: SHELF STORAGE



## 1500 width \$850

150NKW