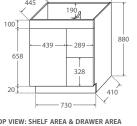

TOP VIEW: SHELF AREA

### 750 width \$425

LEFT drawers: 75NKWL RIGHT drawers: 75NKWR

\$349

60NKW

TOP VIEW: SHELF AREA & DRAWER AREA

TOP VIEW: SHELF AREA & DRAWER AREA

max 310

#### 900 width \$480

LEFT drawers: 90NKWL RIGHT drawers: 90NKWR

SIDE VIEW: SHELF STORAGE