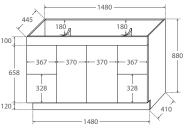

# **fienza** bathware

**PRODUCT INFORMATION & SPECIFICATIONS** 

#### **CABINET SPECIFICATIONS**

# UNICAB™

#### Cabinet on Kickboard

- High quality, UV resistant gloss white exterior
- Bright white interior
- Soft-close doors
- Full extension drawer runners
- 16mm thick backing boards & drawer bases
- FSC certified, eco-friendly E0 board
- Includes aluminium chrome finish handles as standard
- Extra high 880mm tall (without top)



TOP VIEW: SHELF AREA







### 750 width \$425

LEFT drawers: 75NKWL RIGHT drawers: 75NKWR





\$349

60NKW

TOP VIEW: SHELF AREA & DRAWER AREA















TOP VIEW: SHELF AREA & DRAWER AREA

max 310



#### 900 width \$480

LEFT drawers: 90NKWL RIGHT drawers: 90NKWR







SIDE VIEW: SHELF STORAGE



## 1500 width \$850

150NKW