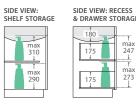

#### 900 width \$480

LEFT drawers: 90NKWL RIGHT drawers: 90NKWR

SIDE VIEW: SHELF STORAGE