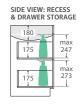

#### 900 width \$480

LEFT drawers: 90NKWL RIGHT drawers: 90NKWR

SIDE VIEW: SHELF STORAGE