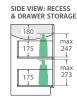

#### 900 width \$480

LEFT drawers: 90NKWL RIGHT drawers: 90NKWR

SIDE VIEW: SHELF STORAGE