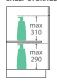

### 750 width \$425

LEFT drawers: 75NKWL RIGHT drawers: 75NKWR

\$349

60NKW

TOP VIEW: SHELF AREA & DRAWER AREA

TOP VIEW: SHELF AREA & DRAWER AREA

max 310