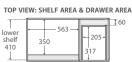

### 750 width \$425

LEFT drawers: 75NKWL RIGHT drawers: 75NKWR

\$349

60NKW

TOP VIEW: SHELF AREA & DRAWER AREA

TOP VIEW: SHELF AREA & DRAWER AREA

max 310