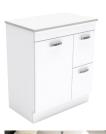

#### Cabinet on Kickboard

- High quality, UV resistant gloss white exterior
- Bright white interior
- Soft-close doors
- Full extension drawer runners
- 16mm thick backing boards & drawer bases
- FSC certified, eco-friendly E0 board
- Includes aluminium chrome finish handles as standard
- Extra high 880mm tall (without top)