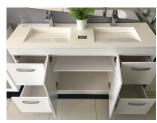

#### Cabinet on Kickboard

- High quality, UV resistant gloss white exterior
- Bright white interior
- Soft-close doors
- Full extension drawer runners
- 16mm thick backing boards & drawer bases
- FSC certified, eco-friendly E0 board
- Includes aluminium chrome finish handles as standard
- Extra high 880mm tall (without top)