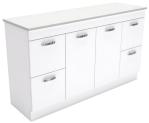

# **fienza** bathware

**PRODUCT INFORMATION & SPECIFICATIONS** 

#### **CABINET SPECIFICATIONS**

# UNICAB™

#### Cabinet on Kickboard

- High quality, UV resistant gloss white exterior
- Bright white interior
- Soft-close doors
- Full extension drawer runners
- 16mm thick backing boards & drawer bases
- FSC certified, eco-friendly E0 board
- Includes aluminium chrome finish handles as standard
- Extra high 880mm tall (without top)



TOP VIEW: SHELF AREA







### 750 width \$425

LEFT drawers: 75NKWL RIGHT drawers: 75NKWR





\$349

60NKW

TOP VIEW: SHELF AREA & DRAWER AREA















TOP VIEW: SHELF AREA & DRAWER AREA

max 310



#### 900 width \$480

LEFT drawers: 90NKWL RIGHT drawers: 90NKWR







SIDE VIEW: SHELF STORAGE



## 1500 width \$850

150NKW