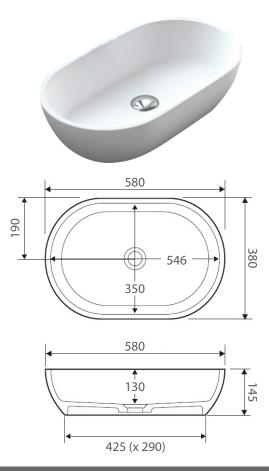

| Product Code | CSB63         |
|--------------|---------------|
| Barcode      | 9347900001104 |

| Specifications   |                    |
|------------------|--------------------|
| Outer Dimensions | 580 x 380 x 145 mm |
| Inner Bowl Depth | 130 mm             |
| Bowl Capacity    | 14 Litres          |
| Weight           | 10 kg              |