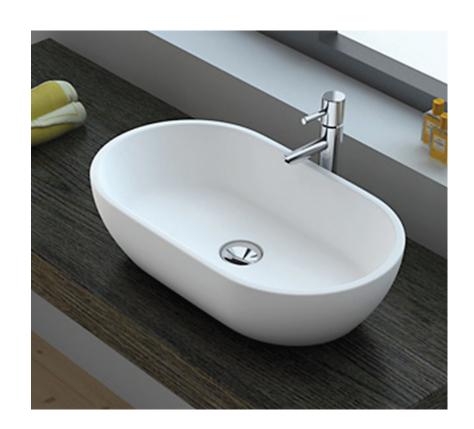

## Above Counter Cast Stone Basin

- Cast stone solid surface
- Matte white finish
- Matching pop-up waste available
- No tap hole
- No overflow
- Requires 32mm waste, no overflow
- Waste not included with basin
- Our quality Solid Surface material does not yellow or crack like some cheaper alternatives on the market.