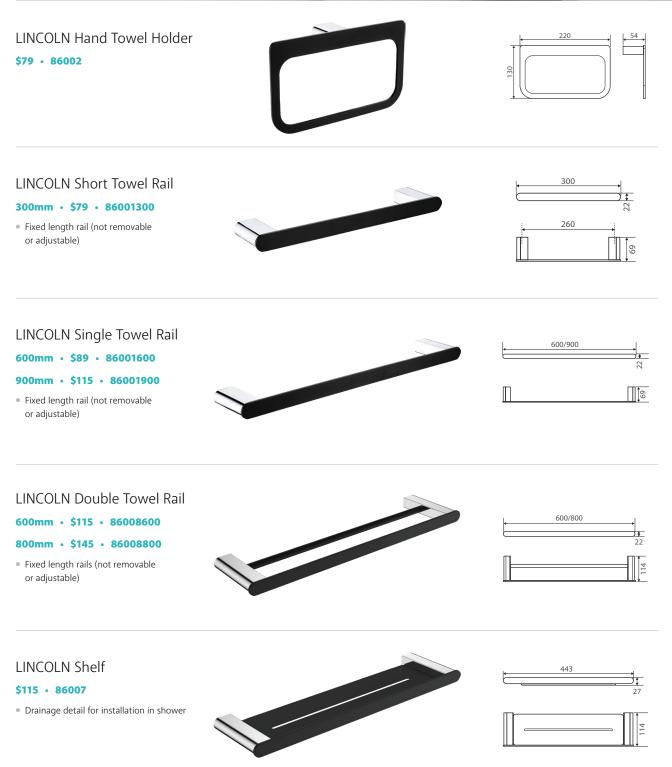

## State

- Bright chrome & electroplated matte black finishElectroplating provides superior protection against
- wear & corrosion than powder coated products
- Brass & zinc construction
- Fixed length rails (not removable or adjustable)
- High-strength fixing brackets
- Matching mixers and showers available