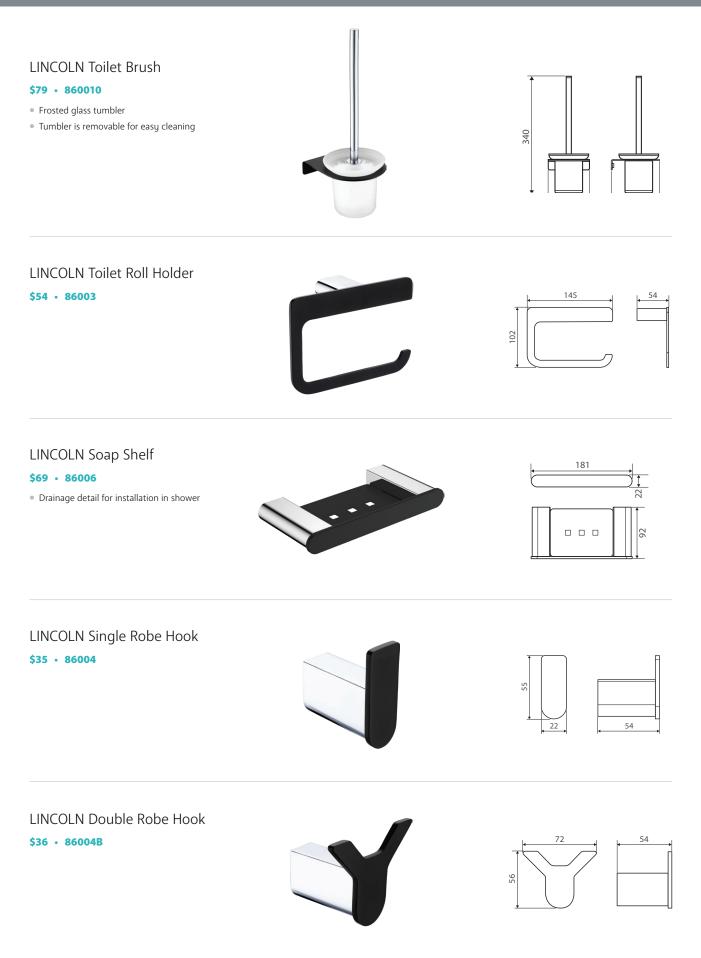

## State

- Bright chrome & electroplated matte black finishElectroplating provides superior protection against
- wear & corrosion than powder coated products
- Brass & zinc construction
- Fixed length rails (not removable or adjustable)
- High-strength fixing brackets
- Matching mixers and showers available